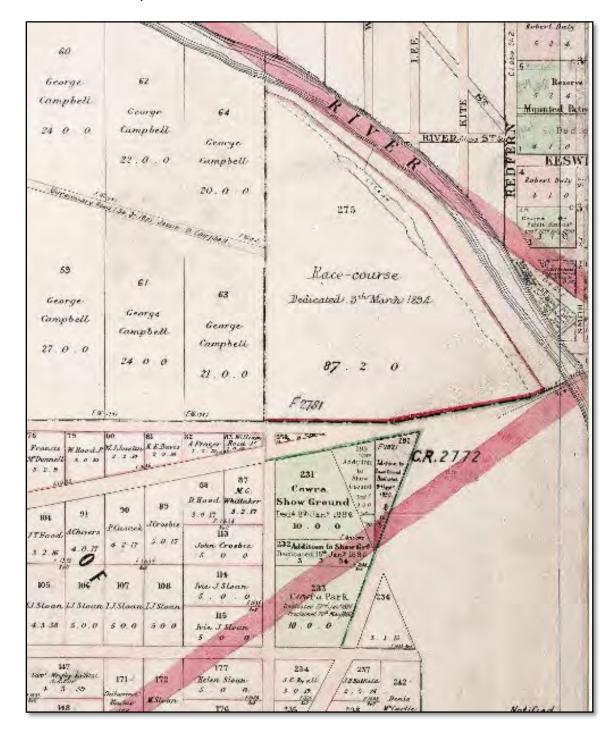

The Reserve is bounded by the Lachlan River to the east, Lachlan Valley Way to the west and Low Level Bridge Road to the north.

The Reserve was gazetted for Public Recreation on 25 October 1957.

Figure 3 – Diagram showing land included in this Plan of Management

## **Status Search - Table Summary**

The following timeline summarises the post-indigenous events in the history of the Edgell Park Reserve 80087.

| October 1852  | Dedication of Crown Reserve 40                                                                                             |
|---------------|----------------------------------------------------------------------------------------------------------------------------|
| March 1879    | Dedication of Crown Reserve for Lease 224 and for Camping 1563                                                             |
| May 1883      | Withdrawal of Reserve for Lease 224 and Camping 1563                                                                       |
| May 1883      | Dedication of Crown Reserve for Lease 371 and for Camping 2772                                                             |
| July 1883     | Withdrawal Part Camping Reserve 2772 – 10 acres included in portion 231                                                    |
| August 1893   | Reserve 40 from Lease and Reserve 371 from Camping cancelled                                                               |
| March 1894    | Dedication of portion 275 for Racecourse – 87 acres 2 roods from part R 2772                                               |
| June 1898     | Revocation of Part Reserve 2772 for camping 96 acres including portion 275 - 87                                            |
|               | <sup>1/2</sup> acres for dedication for racecourse                                                                         |
| December 1899 | Revocation for Part Reserve 2772 for camping 3 acres 2 roods 38 perches within portion 282 for addition to showground site |
| May 1902      | Revocation of Part Reserve 2772 for camping 3 roods 10 perches within portion 250                                          |
| May 1903      | Revocation of Part Reserve 2772 for camping about 9 acres                                                                  |
| May 1903      | Notification from Sale for Camping and Access to water and Dedication of                                                   |
| ,             | Reserve 35813 about 20 acres                                                                                               |
| May 1917      | Revocation of Part Reserve 2772 for camping I rood 20 perches for public school purposes                                   |
| October 1937  | Revocation of Reserve 2772 from sale for camping and other public purposes –                                               |
|               | 85 acres – the balance – exclusive of part within Special lease 37-34 F.3032-1787                                          |
| October 1957  | Revocation of Reserve 67030, 67031 and 35813 camping and access                                                            |
| October 1957  | Dedication of Reserve 80087 from sale for public recreation about 48 acres                                                 |
| August 1077   | includes portion 297                                                                                                       |
| August 1967   | Construction of first stage of Park – playing field                                                                        |
| June 1969     | Grant for second sporting oval                                                                                             |
| October 1970  | No I. Oval be named AJ Oliver Oval                                                                                         |
| February 1980 | Addition to Reserve 80087 – 6.4 hectares previously Reserve 80089                                                          |
| July 1981     | Construct 3 <sup>rd</sup> playing field and amenities block                                                                |
| June 1982     | Naming of Edgell Park ovals                                                                                                |
| 1985-1987     | Aboriginal Land Claims on sections of Reserve                                                                              |
| March 2007    | Dump Ezy Sewer Dump point installed                                                                                        |
| February 2016 | Driver Reviver permanent building to be constructed                                                                        |
| May 2016      | Erection of Outdoor Shelter to adjoin Edgell Park amenities                                                                |