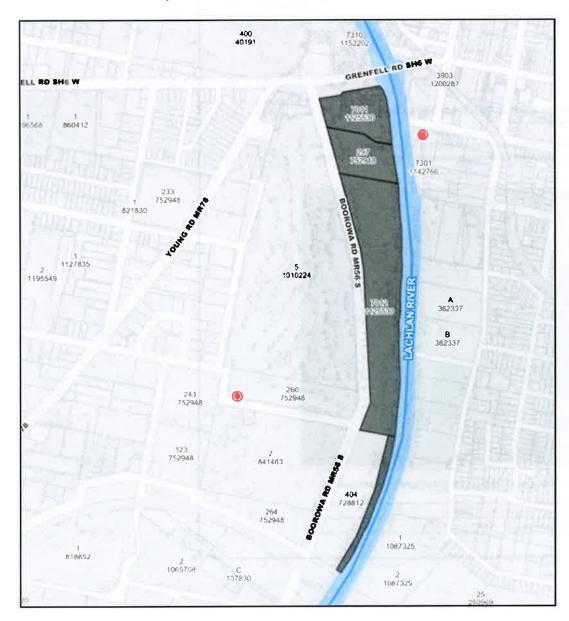

# 3.1 Land to which this Plan applies

The land to which this plan applies is Crown Land managed by Cowra Shire Council – Edgell Park Crown Reserve 80087 is located on Lot 405 DP 728812, Lot 297 DP 752948, Lot 7011 DP 1125530 and Lot 7012 DP 1125530.

The Reserve is bounded by the Lachlan River to the east, Lachlan Valley Way to the west and Low Level Bridge Road to the north.

The Reserve was gazetted for Public Recreation on 25 October 1957.

Figure 3 – Diagram showing land included in this Plan of Management