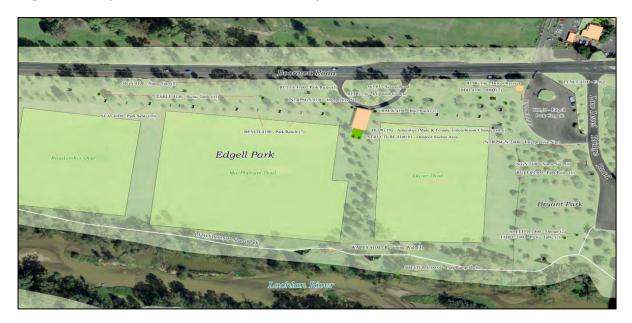

# 5.3 Use of the Land and Structures at the date of adoption of the Plan

The following pages display photos of the current use/infrastructure located at Edgell Park.

Figure 5 - Layout of the northern end of Edgell Park and categorisation image of Edgell Park

**Figure 6** – Layout of the northern area of Edgell Park

Edgell Park – Amenities block change and store rooms including undercover walkway