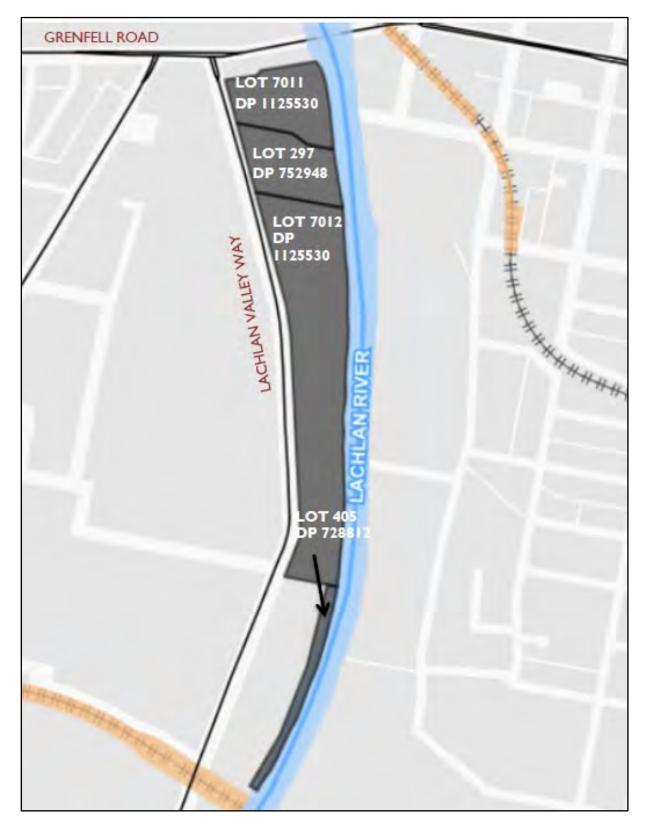

# 3.1 Land to which this Plan applies

The land to which this plan applies is Crown Land managed by Cowra Shire Council – Edgell Park Crown Reserve 80087 is located on Lot 405 DP 728812, Lot 297 DP 752948, Lot 7011 DP 1125530 and Lot 7012 DP 1125530.

The Reserve is bounded by the Lachlan River to the east, Lachlan Valley Way to the west and Low Level Bridge Road to the north.

The Reserve was gazetted for Public Recreation on 25 October 1957.

Figure 3 – Diagram showing land included in this Plan of Management