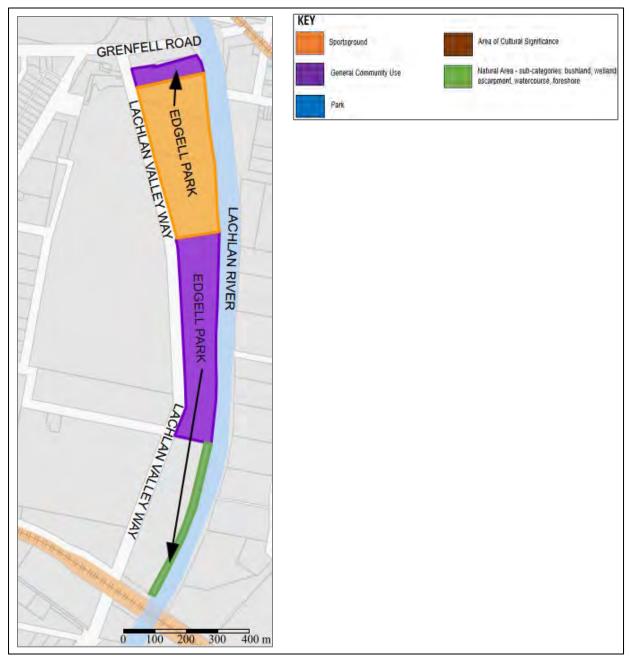

Council requested the category of 'General Community Use', 'Sportsground' and 'Natural Area – Watercourse' be applied to Crown Reserve 80087; as this is the most closely related category to the reserve purpose(s) of 'Public Recreation.' The categorisation 'General Community Use' is applicable to a number of areas and the southern end of the reserve that is currently under licence. The sportsfields and associated infrastructure on the reserve is under the categorisation of 'Sportsground'. 'Natural Area – Watercourse is to be applied to Lot 405 DP 728812 – the riverbank land adjoining the Lachlan River. This category has been approved by the Minister administering the Crown Land Management Act 2016.

**Figure 4 –** Categorisation of Edgell Park Reserve 80087 - indicating General Community Use and Sportsground and Natural Area - Watercourse

Activities on the land will need to align with the intent of the public purpose and will be assessed for compliance with the relevant Local Government and Crown Lands legislation. This would include assessment of the activity under the Native Title Act 1993 (Commonwealth) and registered claims under the Aboriginal Land Rights Act 1983.

#### 3.4 Current Uses

Community land can be reserved or dedicated for various public purposes. The gazetted purpose of Edgell Park is Public Recreation. The assigned categories are General Community Use, Sportsground and Natural Area – Watercourse these purposes and categories align with the reserve's current and previous use. The General Community Use, Sportsground and Natural Area – Watercourse that has been applied to the Reserve meets the physical, cultural, social and intellectual needs of the community and visitors to the region.