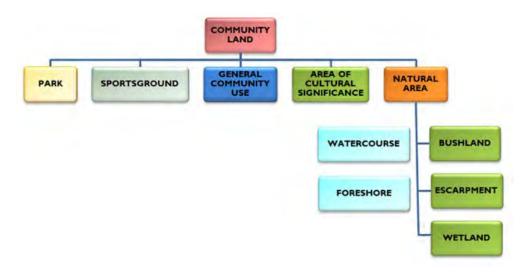

## 3.3.2 Categorisation

Under section 3.23(2) of the Crown Land Management Act 2016, Council as manager of the land must assign to all Crown Land one or more categories of Community Land referred to in section 36 of the Local Government Act 1993. The allowable categories are shown below:

The management is governed by the categorisation of the land and the core objectives of the relevant category of community land. The core objectives for each category are set out in the Local Government Act 1993. The guidelines for the relevant categories are set out in Table 5.

| Category                    | Guidelines                                                                                                                                                                                                                                                                                                                                                                                                                                | Core objectives <sup>2</sup>                                                                                                                                                                                                                                                                                                                                                                                                                                                                                                                                                                                                                                                                              |
|-----------------------------|-------------------------------------------------------------------------------------------------------------------------------------------------------------------------------------------------------------------------------------------------------------------------------------------------------------------------------------------------------------------------------------------------------------------------------------------|-----------------------------------------------------------------------------------------------------------------------------------------------------------------------------------------------------------------------------------------------------------------------------------------------------------------------------------------------------------------------------------------------------------------------------------------------------------------------------------------------------------------------------------------------------------------------------------------------------------------------------------------------------------------------------------------------------------|
| General<br>Community<br>Use | Regulation cl. 106<br>Land that may be made available<br>for use of any purpose for which<br>community land may be used,<br>whether by the public at large or<br>by specific sections of the public                                                                                                                                                                                                                                       | <ul> <li>Category General Community Use - (Section 361)</li> <li>to promote, encourage and provide for<br/>the use of the land, and to provide<br/>facilities on the land, to meet the current<br/>and future needs of the local community<br/>and of the wider public:</li> <li>in relation to public recreation and the<br/>physical, cultural, social and intellectual<br/>welfare or development of individual<br/>members of the public.</li> <li>in relation to purposes for which a lease,<br/>licence or other estate may be granted in<br/>respect of the land (other than the<br/>provision of public utilities and works<br/>associated with or ancillary to public<br/>utilities).</li> </ul> |
| Sportsground                | Regulation cl. 103<br>Land should be categorised as<br>'sportsground' if the land is used<br>primarily for active recreation<br>involving organised sports or the<br>playing of outdoor games.                                                                                                                                                                                                                                            | <ul> <li>Category Sportsground - (Section 36F)</li> <li>to encourage, promote and facilitate<br/>recreational pursuits in the community<br/>involving organised and informal sporting<br/>activities and games, and</li> <li>to ensure that such activities are managed<br/>having regard to any adverse impact on<br/>nearby residences.</li> </ul>                                                                                                                                                                                                                                                                                                                                                      |
| Natural Area                | Regulation cl. 102<br>Land should be categorised as a<br>natural area under section 36(4)<br>of the Act if the land, whether or<br>not in an undisturbed state,<br>posses a significant geological<br>feature, geomorphological<br>feature, landform, representative<br>system or other natural feature<br>or attribute that would be<br>sufficient to further categorise<br>the land as bushland, wetland,<br>escarpment, watercourse or | <ul> <li>Category Natural Area - (Section 36E)</li> <li>to conserve biodiversity and maintain<br/>ecosystem function in respect of the<br/>land, or the feature or habitat in respect<br/>of which the lands is categorized as a<br/>natural area, and</li> <li>to maintain the land, or that feature or<br/>habitat, in its natural state or setting, and</li> <li>to provide for the restoration and<br/>regeneration of the land, and</li> <li>to provide for community use of and<br/>access to the land in such a manner as<br/>will minimise any disturbance caused by</li> </ul>                                                                                                                   |

## TABLE 5 - GUIDELINES FOR AND CORE OBJECTIVES OF COMMUNITY LAND

|             | foreshore under section 36(5) of the Act.                                                                                                                                                                                                                                                                                                                                                                                                                                                                                                                                       | <ul> <li>human intrusion, and</li> <li>to assist in and facilitate the<br/>implementation of any provisions<br/>restricting the use and management of<br/>the land that are set out in a recovery<br/>plan or threat abatement plan</li> </ul>                                                                                                                                                                                                                                                                                                                                                                                          |
|-------------|---------------------------------------------------------------------------------------------------------------------------------------------------------------------------------------------------------------------------------------------------------------------------------------------------------------------------------------------------------------------------------------------------------------------------------------------------------------------------------------------------------------------------------------------------------------------------------|-----------------------------------------------------------------------------------------------------------------------------------------------------------------------------------------------------------------------------------------------------------------------------------------------------------------------------------------------------------------------------------------------------------------------------------------------------------------------------------------------------------------------------------------------------------------------------------------------------------------------------------------|
| Watercourse | Regulation cl. 110<br>Land that is categorised as a<br>natural area should be further<br>categorised as a watercourse<br>under section 36(5) of the Act if<br>the land includes –<br>any stream of water, whether<br>perennial or intermittent, flowing<br>in a natural channel, or in a<br>natural channel that has been<br>artificially improved, or in an<br>artificial channel that has changed<br>the course of the stream of<br>water, and any other stream of<br>water into or from which the<br>stream of water flows, and<br>associated riparian land or<br>vegetation | <ul> <li>Category Natural Area - Watercourse - (Section 36M)</li> <li>to manage watercourses so as to protect the biodiversity and ecological values of the instream environment, particularly in relation to water quality and water flows, and</li> <li>to manage watercourses so as to protect the riparian environment, particularly in relation to riparian vegetation and habitats and bank stability, and</li> <li>to restore degraded water course, and</li> <li>to promote community education, and community access to and use of the watercourse, without compromising the other core objectives of the category.</li> </ul> |