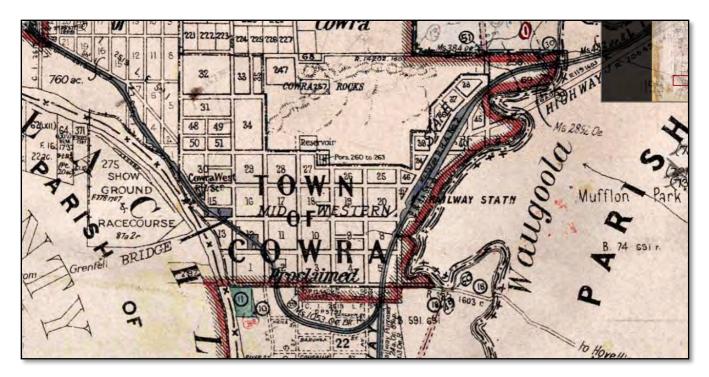

# 3.1 Land to which this Plan applies

The land to which this plan applies is Crown Land managed by Cowra Shire Council – Edgell Park Crown Reserve 80087 is located on Lot 405 DP 728812, Lot 297 DP 752948, Lot 7011 DP 1125530 and Lot 7012 DP 1125530.

# TABLE 3 – OWNERSHIP, TITLE AND ZONING DETAILS

Edgell Park is located on a Crown Reserve owned by the State Government and managed by Cowra Shire Council for the benefit of the Cowra community and visitors to the Cowra region.

The Reserve is bounded by the Lachlan River to the east, Lachlan Valley Way to the west and Low Level Bridge Road to the north.

The Reserve was gazetted for Public Recreation on 25 October 1957.

Figure 3 – Diagram showing land included in this Plan of Management