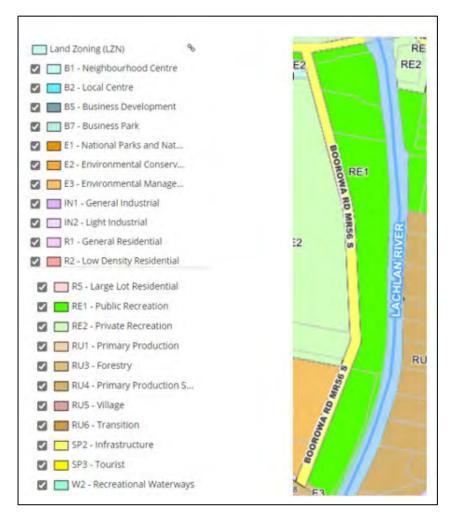

## I. Key Information

This plan is titled Edgell Park Plan of Management.

This Plan of Management applies to Crown land at Edgell Park. Ownership, lots details and zoning information is set out in Table I and Figure I. The location of Edgell Park Reserve is shown on Figure 2.

#### Figure I - Land zoning details

Figure 2 - Locality Diagram - Reserve 80087

Edgell Park is located on Crown Reserve 80087 owned by the State of New South Wales and managed by Cowra Shire Council.

The Edgell Park Plan of Management is to provide Council with a framework that enables decisions in relation to the strategic planning and governance for the use and management of the reserve. The decisions are to be made on an informed, consistent and equitable basis.