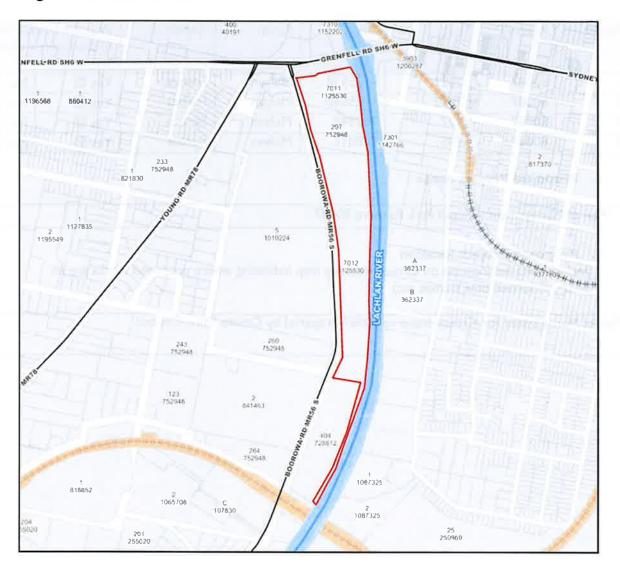

# 3.1 Land to which this Plan applies

The land to which this plan applies is Crown Land managed by Cowra Shire Council – Edgell Park Crown Reserve 80087 is located on Lot 405 DP 728812, Lot 297 DP 752948, Lot 7011 DP 1125530 and Lot 7012 DP 1125530.

The Reserve is bounded by the Lachlan River to the east, Lachlan Valley Way to the west and Low Level Bridge Road to the north.

The Reserve was gazetted for Public Recreation on 25 October 1957.

Figure 3 – Diagram showing land included in this Plan of Management