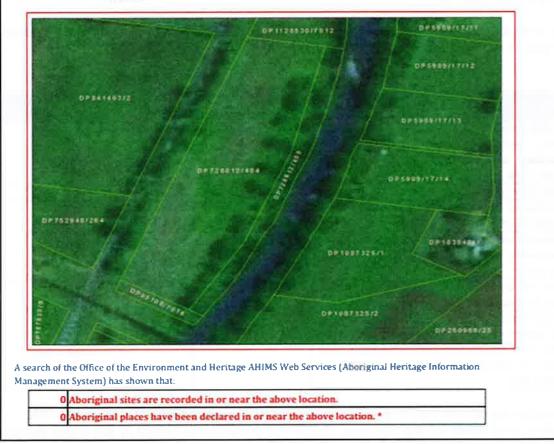

A Native Title Assessment has been completed by Council's appointed Native Title Manager for the 'future act' of developing a Plan of Management for Edgell Park Reserve 80087. This advice is included as Attachment 2.

No Native Title Claims are registered for Crown Reserve 80087 at the time of the Plan of Management.

No Aboriginal Land Claims are registered for Crown Reserve 80087 at the time of the Plan of Management.