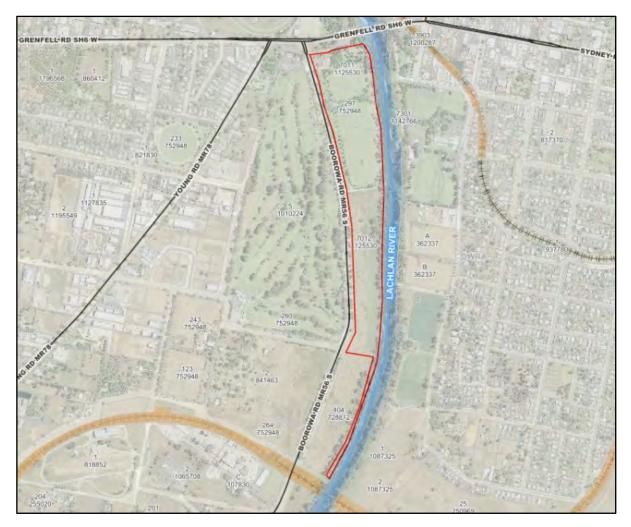

## I. Key Information

This plan is titled Edgell Park Plan of Management.

This Plan of Management applies to Crown land at Edgell Park. Ownership, lots details and zoning information is set out in Table I and Figure I. The location of Edgell Park Reserve is shown on Figure 2.

#### Figure I - Land zoning details

Figure 2 - Locality Diagram - Reserve 80087

Edgell Park is located on Crown Reserve 80087 owned by the State of New South Wales and managed by Cowra Shire Council.

The Edgell Park Plan of Management is to provide Council with a framework that enables decisions in relation to the strategic planning and governance for the use and management of the reserve. The decisions are to be made on an informed, consistent and equitable basis.