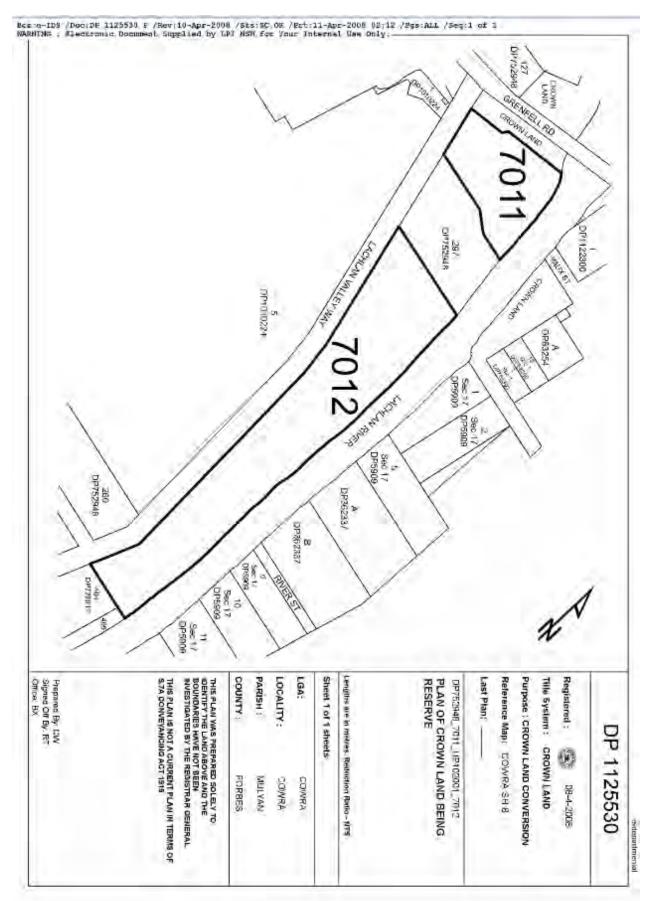

# 3.1 Land to which this Plan applies

The land to which this plan applies is Crown Land managed by Cowra Shire Council – Edgell Park Crown Reserve 80087 is located on Lot 405 DP 728812, Lot 297 DP 752948, Lot 7011 DP 1125530 and Lot 7012 DP 1125530.

| Owner                    | Lot Details         | Zoning                        |
|--------------------------|---------------------|-------------------------------|
| State of New South Wales | Lot 405 DP 728812   | <b>REI-</b> Public Recreation |
| State of New South Wales | Lot 297 DP 752948   | <b>REI-</b> Public Recreation |
| State of New South Wales | Lot 7011 DP 1125530 | <b>REI-</b> Public Recreation |
| State of New South Wales | Lot 7012 DP 1125530 | <b>REI-</b> Public Recreation |

# TABLE 3 – OWNERSHIP, TITLE AND ZONING DETAILS

Edgell Park is located on a Crown Reserve owned by the State Government and managed by Cowra Shire Council for the benefit of the Cowra community and visitors to the Cowra region.

The Reserve is bounded by the Lachlan River to the east, Lachlan Valley Way to the west and Low Level Bridge Road to the north.

The Reserve was gazetted for Public Recreation on 25 October 1957.

Figure 3 – Diagram showing land included in this Plan of Management