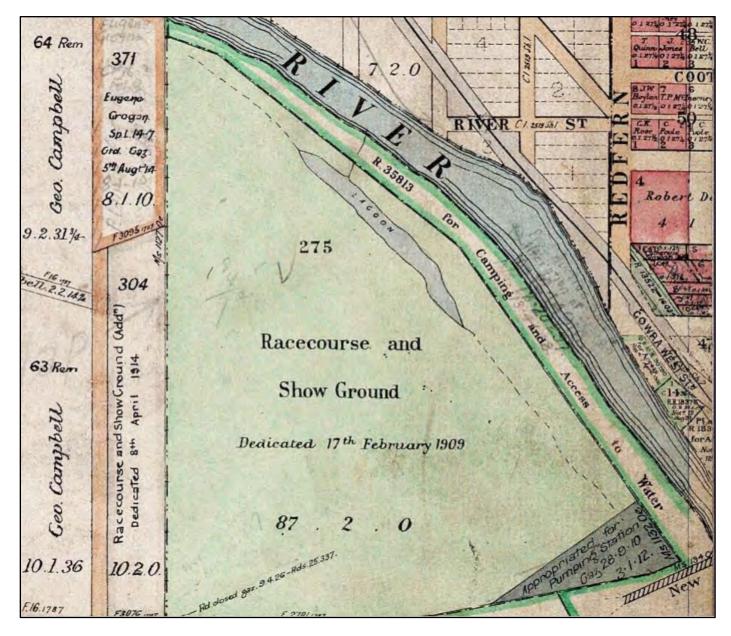

## **Status Search - Table Summary**

The following timeline summarises the post-indigenous events in the history of the Edgell Park Reserve 80087.

| October 1852  | Dedication of Crown Reserve 40                                                                                             |
|---------------|----------------------------------------------------------------------------------------------------------------------------|
| March 1879    | Dedication of Crown Reserve for Lease 224 and for Camping 1563                                                             |
| May 1883      | Withdrawal of Reserve for Lease 224 and Camping 1563                                                                       |
| May 1883      | Dedication of Crown Reserve for Lease 371 and for Camping 2772                                                             |
| July 1883     | Withdrawal Part Camping Reserve 2772 – 10 acres included in portion 231                                                    |
| August 1893   | Reserve 40 from Lease and Reserve 371 from Camping cancelled                                                               |
| March 1894    | Dedication of portion 275 for Racecourse – 87 acres 2 roods from part R 2772                                               |
| June 1898     | Revocation of Part Reserve 2772 for camping 96 acres including portion 275 - 87                                            |
|               | <sup>1/2</sup> acres for dedication for racecourse                                                                         |
| December 1899 | Revocation for Part Reserve 2772 for camping 3 acres 2 roods 38 perches within portion 282 for addition to showground site |
| May 1902      | Revocation of Part Reserve 2772 for camping 3 roods 10 perches within portion 250                                          |
| May 1903      | Revocation of Part Reserve 2772 for camping about 9 acres                                                                  |
| May 1903      | Notification from Sale for Camping and Access to water and Dedication of                                                   |
| ,             | Reserve 35813 about 20 acres                                                                                               |
| May 1917      | Revocation of Part Reserve 2772 for camping I rood 20 perches for public school purposes                                   |
| October 1937  | Revocation of Reserve 2772 from sale for camping and other public purposes –                                               |
|               | 85 acres – the balance – exclusive of part within Special lease 37-34 F.3032-1787                                          |
| October 1957  | Revocation of Reserve 67030, 67031 and 35813 camping and access                                                            |
| October 1957  | Dedication of Reserve 80087 from sale for public recreation about 48 acres                                                 |
| August 1077   | includes portion 297                                                                                                       |
| August 1967   | Construction of first stage of Park – playing field                                                                        |
| June 1969     | Grant for second sporting oval                                                                                             |
| October 1970  | No I. Oval be named AJ Oliver Oval                                                                                         |
| February 1980 | Addition to Reserve 80087 – 6.4 hectares previously Reserve 80089                                                          |
| July 1981     | Construct 3 <sup>rd</sup> playing field and amenities block                                                                |
| June 1982     | Naming of Edgell Park ovals                                                                                                |
| 1985-1987     | Aboriginal Land Claims on sections of Reserve                                                                              |
| March 2007    | Dump Ezy Sewer Dump point installed                                                                                        |
| February 2016 | Driver Reviver permanent building to be constructed                                                                        |
| May 2016      | Erection of Outdoor Shelter to adjoin Edgell Park amenities                                                                |