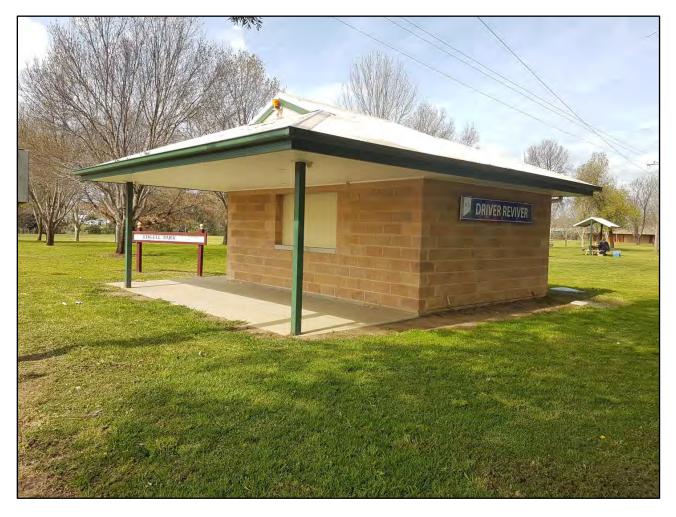

The covered shelter area attached to the amenities/kiosk building was completed in 2017.

The Driver Reviver building was constructed in 2016 and is a brick building with colorbond roof and is in very good condition which occupies a portion of the reserve's land area.

## **Outdoor Covered Shelter**

**Driver Reviver Building** 

**Sewer Dump Point** 

Irrigation Pump Shelter

**Gross Pollutant Trap** 

**Council Standpipe** 

Irrigation Control Building