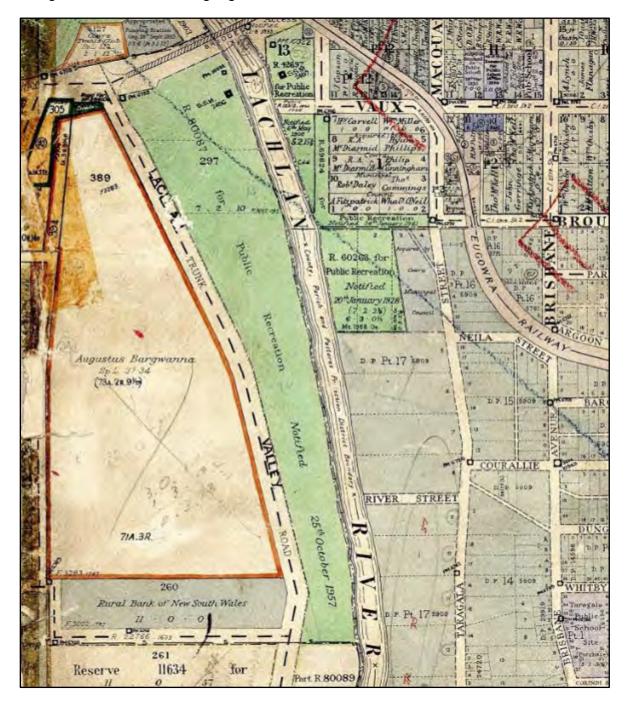

The Reserve is bounded by the Lachlan River to the east, Lachlan Valley Way to the west and Low Level Bridge Road to the north.

The Reserve was gazetted for Public Recreation on 25 October 1957.

Figure 3 – Diagram showing land included in this Plan of Management

Council requested the category of 'General Community Use', 'Sportsground' and 'Natural Area – Watercourse' be applied to Crown Reserve 80087; as this is the most closely related category to the reserve purpose(s) of 'Public Recreation.' The categorisation 'General Community Use' is applicable to a number of areas and the southern end of the reserve that is currently under licence. The sportsfields and associated infrastructure on the reserve is under the categorisation of 'Sportsground'. 'Natural Area – Watercourse is to be applied to Lot 405 DP 728812 – the riverbank land adjoining the Lachlan River. This category has been approved by the Minister administering the Crown Land Management Act 2016.

**Figure 4 –** Categorisation of Edgell Park Reserve 80087 - indicating General Community Use and Sportsground and Natural Area - Watercourse

Activities on the land will need to align with the intent of the public purpose and will be assessed for compliance with the relevant Local Government and Crown Lands legislation. This would include assessment of the activity under the Native Title Act 1993 (Commonwealth) and registered claims under the Aboriginal Land Rights Act 1983.