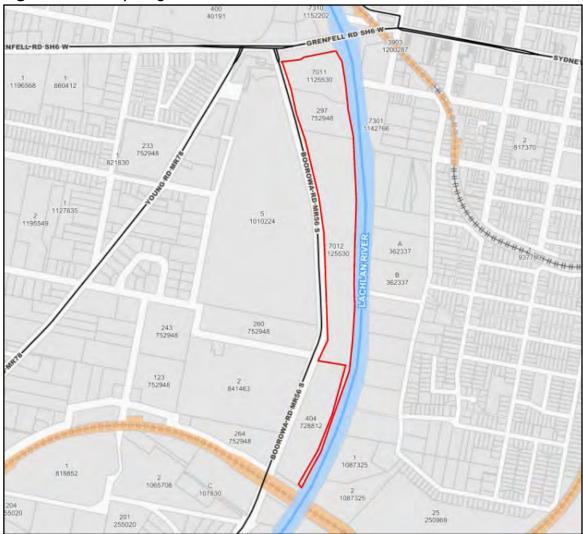

# 3.1 Land to which this Plan applies

The land to which this plan applies is Crown Land managed by Cowra Shire Council – Edgell Park Crown Reserve 80087 is located on Lot 405 DP 728812, Lot 297 DP 752948, Lot 7011 DP 1125530 and Lot 7012 DP 1125530.

The Reserve is bounded by the Lachlan River to the east, Lachlan Valley Way to the west and Low Level Bridge Road to the north.

The Reserve was gazetted for Public Recreation on 25 October 1957.

Figure 3 – Diagram showing land included in this Plan of Management