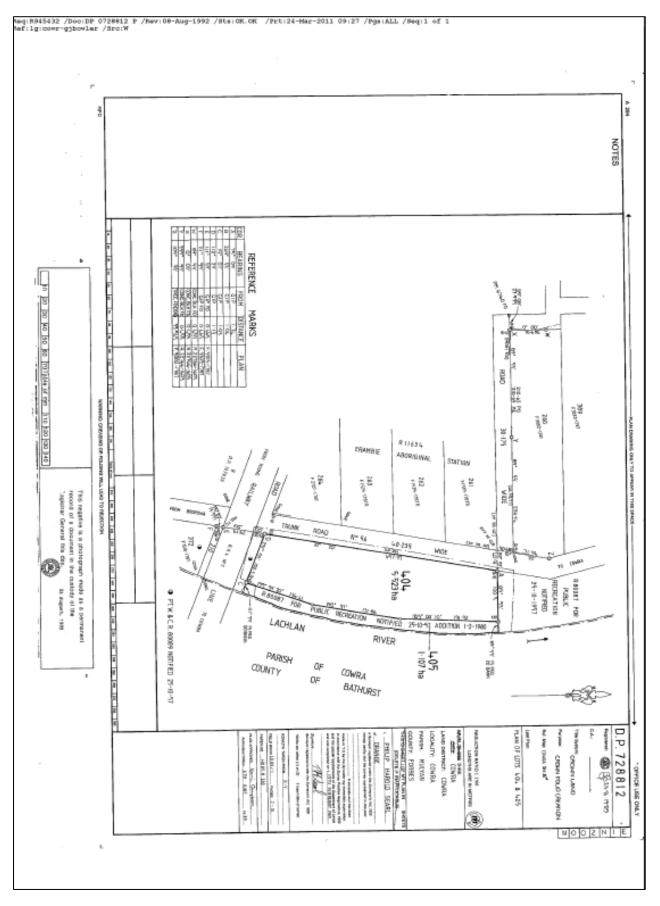

# 3.1 Land to which this Plan applies

The land to which this plan applies is Crown Land managed by Cowra Shire Council – Edgell Park Crown Reserve 80087 is located on Lot 405 DP 728812, Lot 297 DP 752948, Lot 7011 DP 1125530 and Lot 7012 DP 1125530.

The Reserve is bounded by the Lachlan River to the east, Lachlan Valley Way to the west and Low Level Bridge Road to the north.

The Reserve was gazetted for Public Recreation on 25 October 1957.

Figure 3 – Diagram showing land included in this Plan of Management