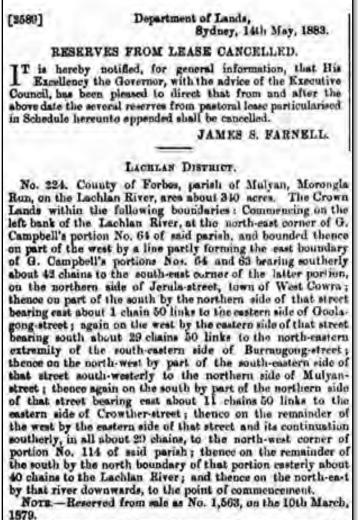

## **Status Search - Table Summary**

The following timeline summarises the post-indigenous events in the history of the Edgell Park Reserve 80087.

| October 1852  | Dedication of Crown Reserve 40                                                                                             |
|---------------|----------------------------------------------------------------------------------------------------------------------------|
| March 1879    | Dedication of Crown Reserve for Lease 224 and for Camping 1563                                                             |
| May 1883      | Withdrawal of Reserve for Lease 224 and Camping 1563                                                                       |
| May 1883      | Dedication of Crown Reserve for Lease 371 and for Camping 2772                                                             |
| July 1883     | Withdrawal Part Camping Reserve 2772 – 10 acres included in portion 231                                                    |
| August 1893   | Reserve 40 from Lease and Reserve 371 from Camping cancelled                                                               |
| March 1894    | Dedication of portion 275 for Racecourse – 87 acres 2 roods from part R 2772                                               |
| June 1898     | Revocation of Part Reserve 2772 for camping 96 acres including portion 275 - 87                                            |
|               | <sup>1/2</sup> acres for dedication for racecourse                                                                         |
| December 1899 | Revocation for Part Reserve 2772 for camping 3 acres 2 roods 38 perches within portion 282 for addition to showground site |
| May 1902      | Revocation of Part Reserve 2772 for camping 3 roods 10 perches within portion 250                                          |
| May 1903      | Revocation of Part Reserve 2772 for camping about 9 acres                                                                  |
| May 1903      | Notification from Sale for Camping and Access to water and Dedication of                                                   |
| ,             | Reserve 35813 about 20 acres                                                                                               |
| May 1917      | Revocation of Part Reserve 2772 for camping I rood 20 perches for public school purposes                                   |
| October 1937  | Revocation of Reserve 2772 from sale for camping and other public purposes –                                               |
|               | 85 acres – the balance – exclusive of part within Special lease 37-34 F.3032-1787                                          |
| October 1957  | Revocation of Reserve 67030, 67031 and 35813 camping and access                                                            |
| October 1957  | Dedication of Reserve 80087 from sale for public recreation about 48 acres                                                 |
| August 1077   | includes portion 297                                                                                                       |
| August 1967   | Construction of first stage of Park – playing field                                                                        |
| June 1969     | Grant for second sporting oval                                                                                             |
| October 1970  | No I. Oval be named AJ Oliver Oval                                                                                         |
| February 1980 | Addition to Reserve 80087 – 6.4 hectares previously Reserve 80089                                                          |
| July 1981     | Construct 3 <sup>rd</sup> playing field and amenities block                                                                |
| June 1982     | Naming of Edgell Park ovals                                                                                                |
| 1985-1987     | Aboriginal Land Claims on sections of Reserve                                                                              |
| March 2007    | Dump Ezy Sewer Dump point installed                                                                                        |
| February 2016 | Driver Reviver permanent building to be constructed                                                                        |
| May 2016      | Erection of Outdoor Shelter to adjoin Edgell Park amenities                                                                |