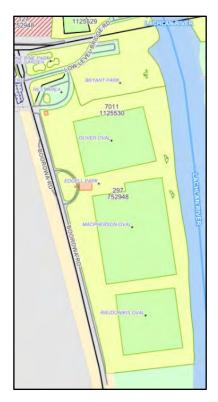

# 3.1 Land to which this Plan applies

The land to which this plan applies is Crown Land managed by Cowra Shire Council – Edgell Park Crown Reserve 80087 is located on Lot 405 DP 728812, Lot 297 DP 752948, Lot 7011 DP 1125530 and Lot 7012 DP 1125530.

The Reserve is bounded by the Lachlan River to the east, Lachlan Valley Way to the west and Low Level Bridge Road to the north.

The Reserve was gazetted for Public Recreation on 25 October 1957.

Figure 3 – Diagram showing land included in this Plan of Management