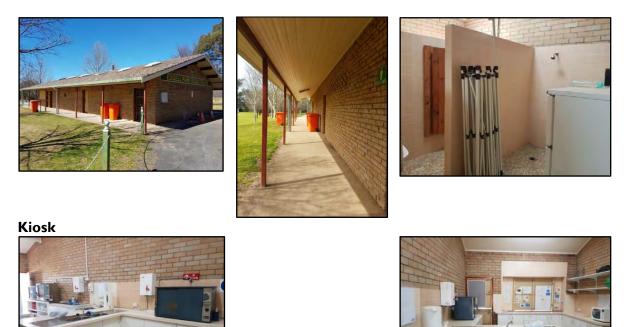

# TABLE 6- CONDITION RATING ASSESSMENT CRITERIA

The amenities/kiosk building located in Edgell Park was built in the 1981 and is now showing evidence of some maintenance requirements and these will be addressed when funding is available. The building is exterior brick walls with tile roof.

**Figure 6** – Layout of the northern area of Edgell Park

Edgell Park – Amenities block change and store rooms including undercover walkway

# Edgell Park – Public Mens Toilets

Edgell Park – Public Womens Toilets