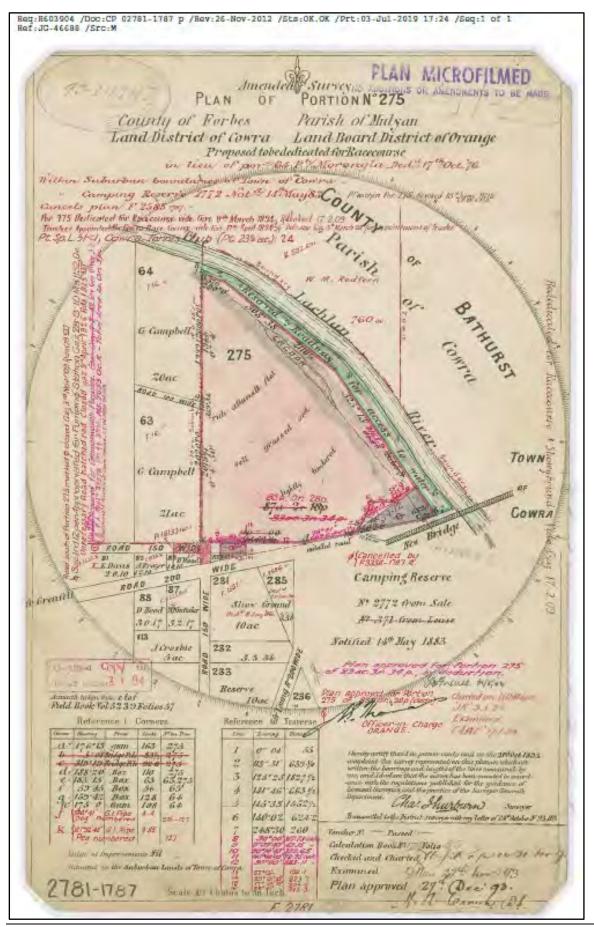

The Reserve is bounded by the Lachlan River to the east, Lachlan Valley Way to the west and Low Level Bridge Road to the north.

The Reserve was gazetted for Public Recreation on 25 October 1957.

Figure 3 – Diagram showing land included in this Plan of Management

## **Status Search - Table Summary**

The following timeline summarises the post-indigenous events in the history of the Edgell Park Reserve 80087.

| October 1852  | Dedication of Crown Reserve 40                                                                                             |
|---------------|----------------------------------------------------------------------------------------------------------------------------|
| March 1879    | Dedication of Crown Reserve for Lease 224 and for Camping 1563                                                             |
| May 1883      | Withdrawal of Reserve for Lease 224 and Camping 1563                                                                       |
| May 1883      | Dedication of Crown Reserve for Lease 371 and for Camping 2772                                                             |
| July 1883     | Withdrawal Part Camping Reserve 2772 – 10 acres included in portion 231                                                    |
| August 1893   | Reserve 40 from Lease and Reserve 371 from Camping cancelled                                                               |
| March 1894    | Dedication of portion 275 for Racecourse – 87 acres 2 roods from part R 2772                                               |
| June 1898     | Revocation of Part Reserve 2772 for camping 96 acres including portion 275 - 87                                            |
|               | <sup>1/2</sup> acres for dedication for racecourse                                                                         |
| December 1899 | Revocation for Part Reserve 2772 for camping 3 acres 2 roods 38 perches within portion 282 for addition to showground site |
| May 1902      | Revocation of Part Reserve 2772 for camping 3 roods 10 perches within portion 250                                          |
| May 1903      | Revocation of Part Reserve 2772 for camping about 9 acres                                                                  |
| May 1903      | Notification from Sale for Camping and Access to water and Dedication of                                                   |
| ,             | Reserve 35813 about 20 acres                                                                                               |
| May 1917      | Revocation of Part Reserve 2772 for camping I rood 20 perches for public school purposes                                   |
| October 1937  | Revocation of Reserve 2772 from sale for camping and other public purposes –                                               |
|               | 85 acres – the balance – exclusive of part within Special lease 37-34 F.3032-1787                                          |
| October 1957  | Revocation of Reserve 67030, 67031 and 35813 camping and access                                                            |
| October 1957  | Dedication of Reserve 80087 from sale for public recreation about 48 acres                                                 |
| August 1077   | includes portion 297                                                                                                       |
| August 1967   | Construction of first stage of Park – playing field                                                                        |
| June 1969     | Grant for second sporting oval                                                                                             |
| October 1970  | No I. Oval be named AJ Oliver Oval                                                                                         |
| February 1980 | Addition to Reserve 80087 – 6.4 hectares previously Reserve 80089                                                          |
| July 1981     | Construct 3 <sup>rd</sup> playing field and amenities block                                                                |
| June 1982     | Naming of Edgell Park ovals                                                                                                |
| 1985-1987     | Aboriginal Land Claims on sections of Reserve                                                                              |
| March 2007    | Dump Ezy Sewer Dump point installed                                                                                        |
| February 2016 | Driver Reviver permanent building to be constructed                                                                        |
| May 2016      | Erection of Outdoor Shelter to adjoin Edgell Park amenities                                                                |