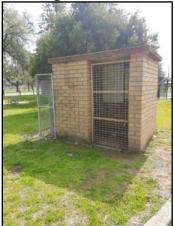

# 5.3 Use of the Land and Structures at the date of adoption of the Plan

The following pages display photos of the current use/infrastructure located at Edgell Park.

Figure 5 - Layout of the northern end of Edgell Park and categorisation image of Edgell Park

**Figure 6** – Layout of the northern area of Edgell Park

Edgell Park – Amenities block change and store rooms including undercover walkway

## **Outdoor Covered Shelter**

**Driver Reviver Building** 

**Sewer Dump Point** 

Irrigation Pump Shelter

**Gross Pollutant Trap** 

**Council Standpipe** 

Irrigation Control Building