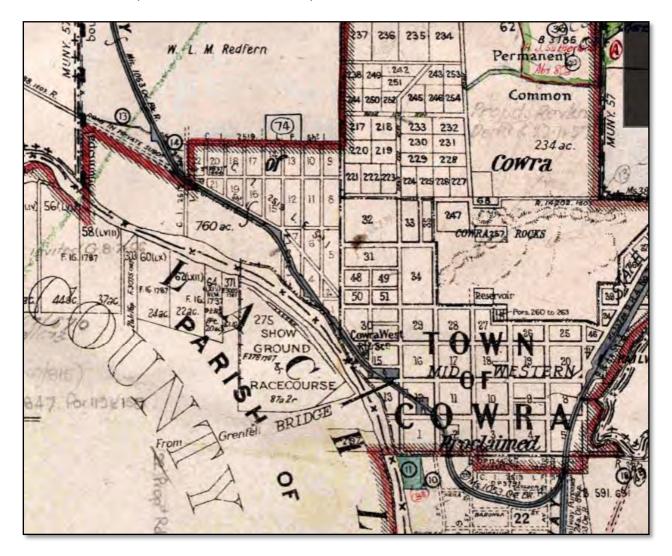

# 3.1 Land to which this Plan applies

The land to which this plan applies is Crown Land managed by Cowra Shire Council – Edgell Park Crown Reserve 80087 is located on Lot 405 DP 728812, Lot 297 DP 752948, Lot 7011 DP 1125530 and Lot 7012 DP 1125530.

The Reserve is bounded by the Lachlan River to the east, Lachlan Valley Way to the west and Low Level Bridge Road to the north.

The Reserve was gazetted for Public Recreation on 25 October 1957.

Figure 3 – Diagram showing land included in this Plan of Management