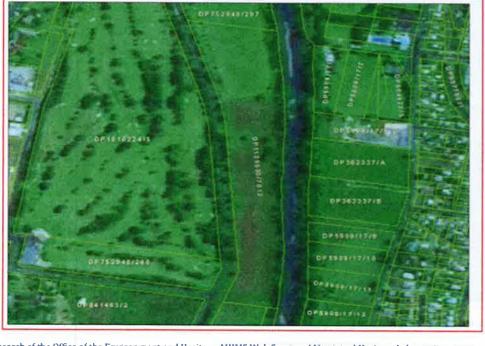

The Reserve is bounded by the Lachlan River to the east, Lachlan Valley Way to the west and Low Level Bridge Road to the north.

The Reserve was gazetted for Public Recreation on 25 October 1957.

Figure 3 – Diagram showing land included in this Plan of Management