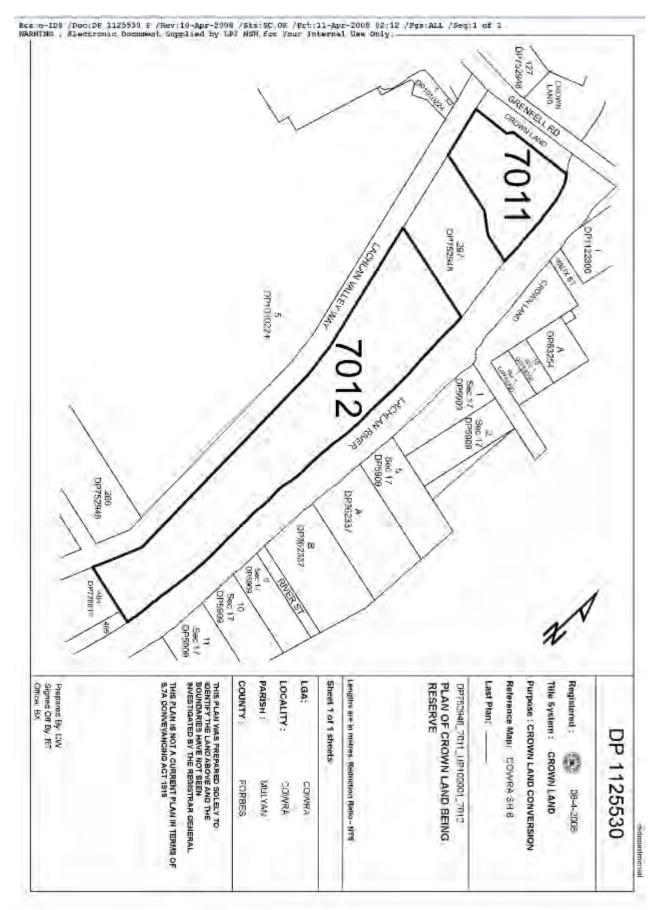

# 3.1 Land to which this Plan applies

The land to which this plan applies is Crown Land managed by Cowra Shire Council – Edgell Park Crown Reserve 80087 is located on Lot 405 DP 728812, Lot 297 DP 752948, Lot 7011 DP 1125530 and Lot 7012 DP 1125530.