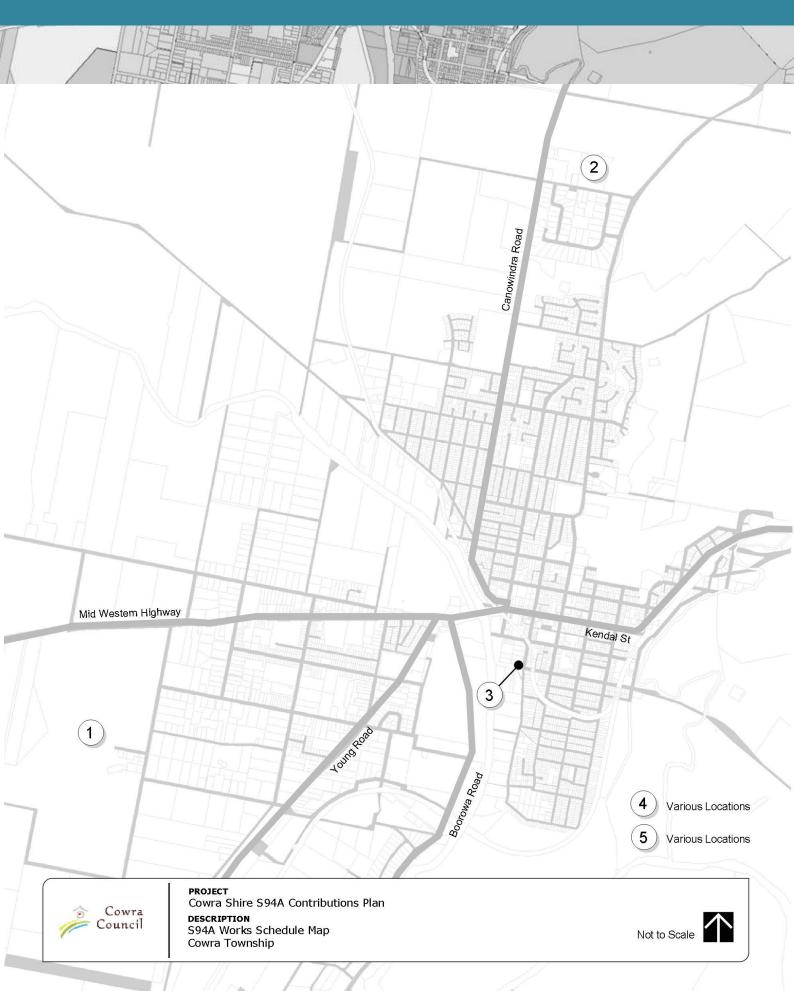

# Appendix 1 works schedule

Note: Items are in alphabetical order with each timing category.

| Map Ref | Item                                                         | Total Cost | Priority |
|---------|--------------------------------------------------------------|------------|----------|
| 1       | Aerodrome tarmac reseal                                      | 120,000    | High     |
| 2       | Cemetery extension                                           | 250,000    | High     |
| 3       | Cowra Aquatic Centre                                         | 60,000     | High     |
| 4       | Cowra Street and Lane reseals                                | 100,000    | Medium   |
| 5       | Gravel Sheeting (unspecified roads)                          | 100,000    | Medium   |
| 6       | Rural reseals (unspecified roads)                            | 200,000    | Medium   |
| 7       | Small culverts/causeways                                     | 30,000     | Medium   |
| 8       | Village reseals (unspecified roads)                          | 50,000     | Medium   |
| 9       | Barryrenie Rd curve construction at Conimbla Rd intersection | 100,000    | Low      |

## Appendix 2 location of works map —cowra township