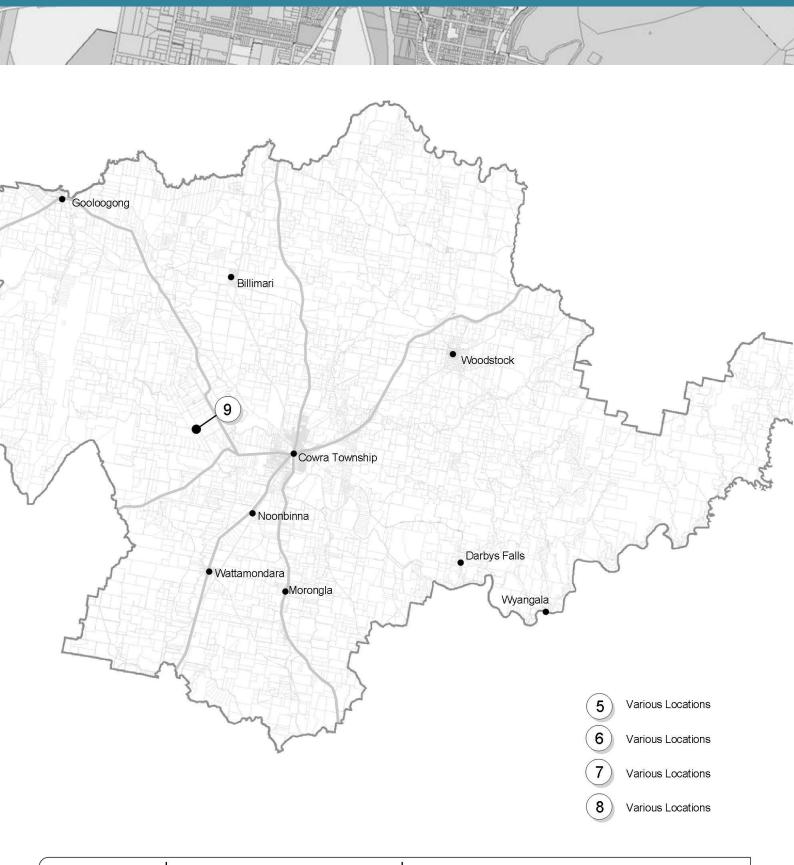

# Appendix 1 works schedule

Note: Items are in alphabetical order with each timing category.

| Map Ref | Item                                                         | Total Cost | Priority |
|---------|--------------------------------------------------------------|------------|----------|
| 1       | Aerodrome tarmac reseal                                      | 120,000    | High     |
| 2       | Cemetery extension                                           | 250,000    | High     |
| 3       | Cowra Aquatic Centre                                         | 60,000     | High     |
| 4       | Cowra Street and Lane reseals                                | 100,000    | Medium   |
| 5       | Gravel Sheeting (unspecified roads)                          | 100,000    | Medium   |
| 6       | Rural reseals (unspecified roads)                            | 200,000    | Medium   |
| 7       | Small culverts/causeways                                     | 30,000     | Medium   |
| 8       | Village reseals (unspecified roads)                          | 50,000     | Medium   |
| 9       | Barryrenie Rd curve construction at Conimbla Rd intersection | 100,000    | Low      |

## Appendix 2 location of works map - other

PROJECT
Cowra Shire S94A Contributions Plan
DESCRIPTION
S94A Works Schedule Map - Other

LEGEND

Main Road

Town / Village