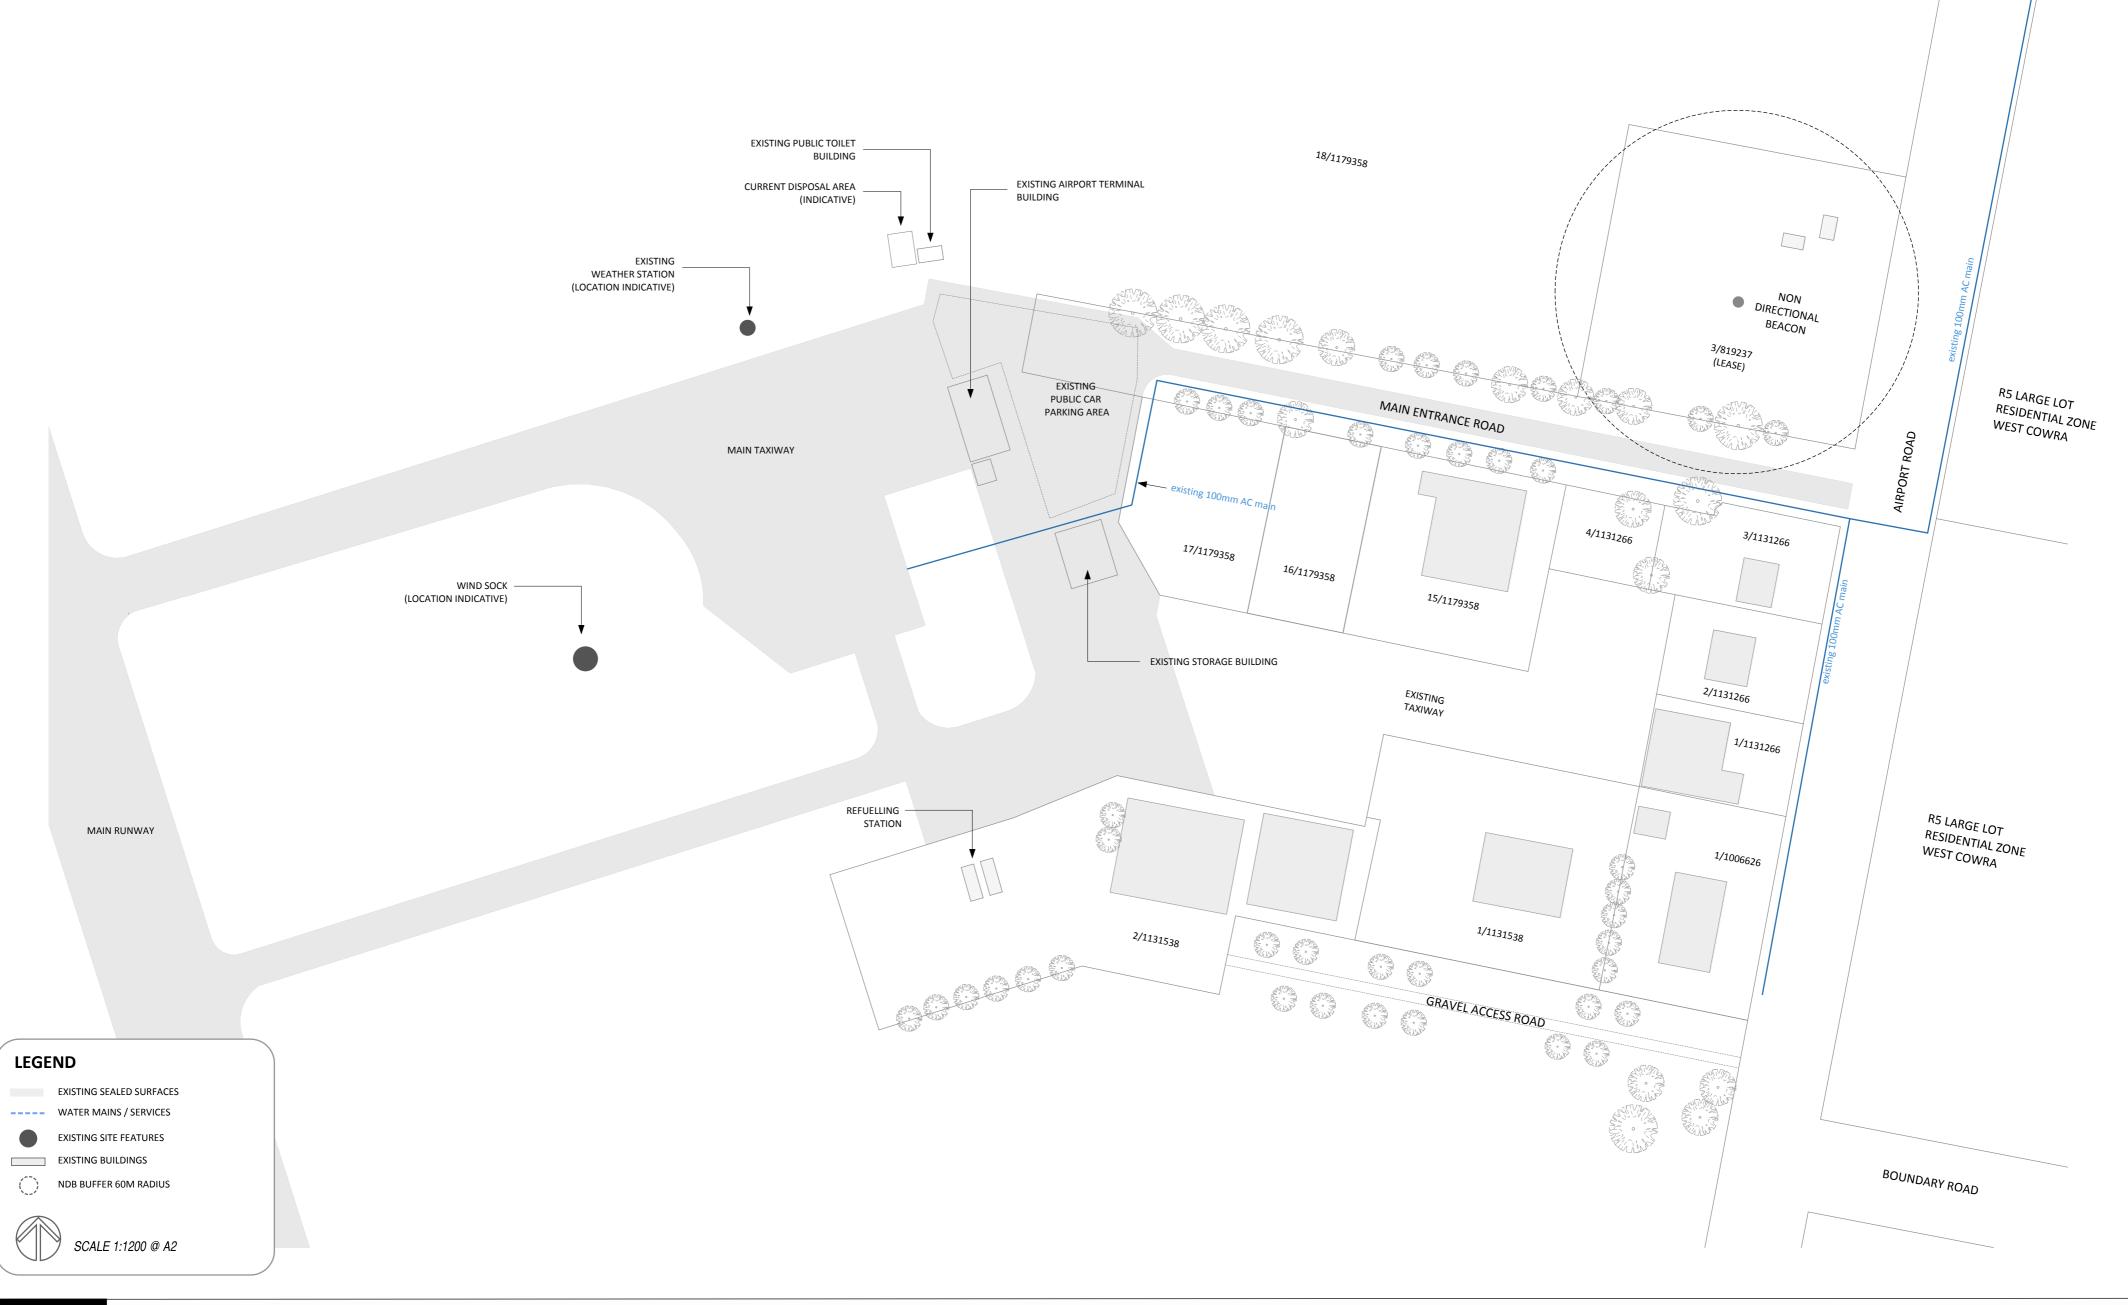

DRAWN BY
DS
DESCRIPTION
EXISTING SITE PLAN

ISSUE
11 June 2015
PROJECT
Cowra Airport Subdivision

COWRA Shire Council 116 Kendal Street Cowra NSW 2794

DRAWN BY
DS
DESCRIPTION
PLAN OF ENGINEERING SERVICES

ISSUE
11 June 2015
PROJECT
Cowra Airport Subdivision