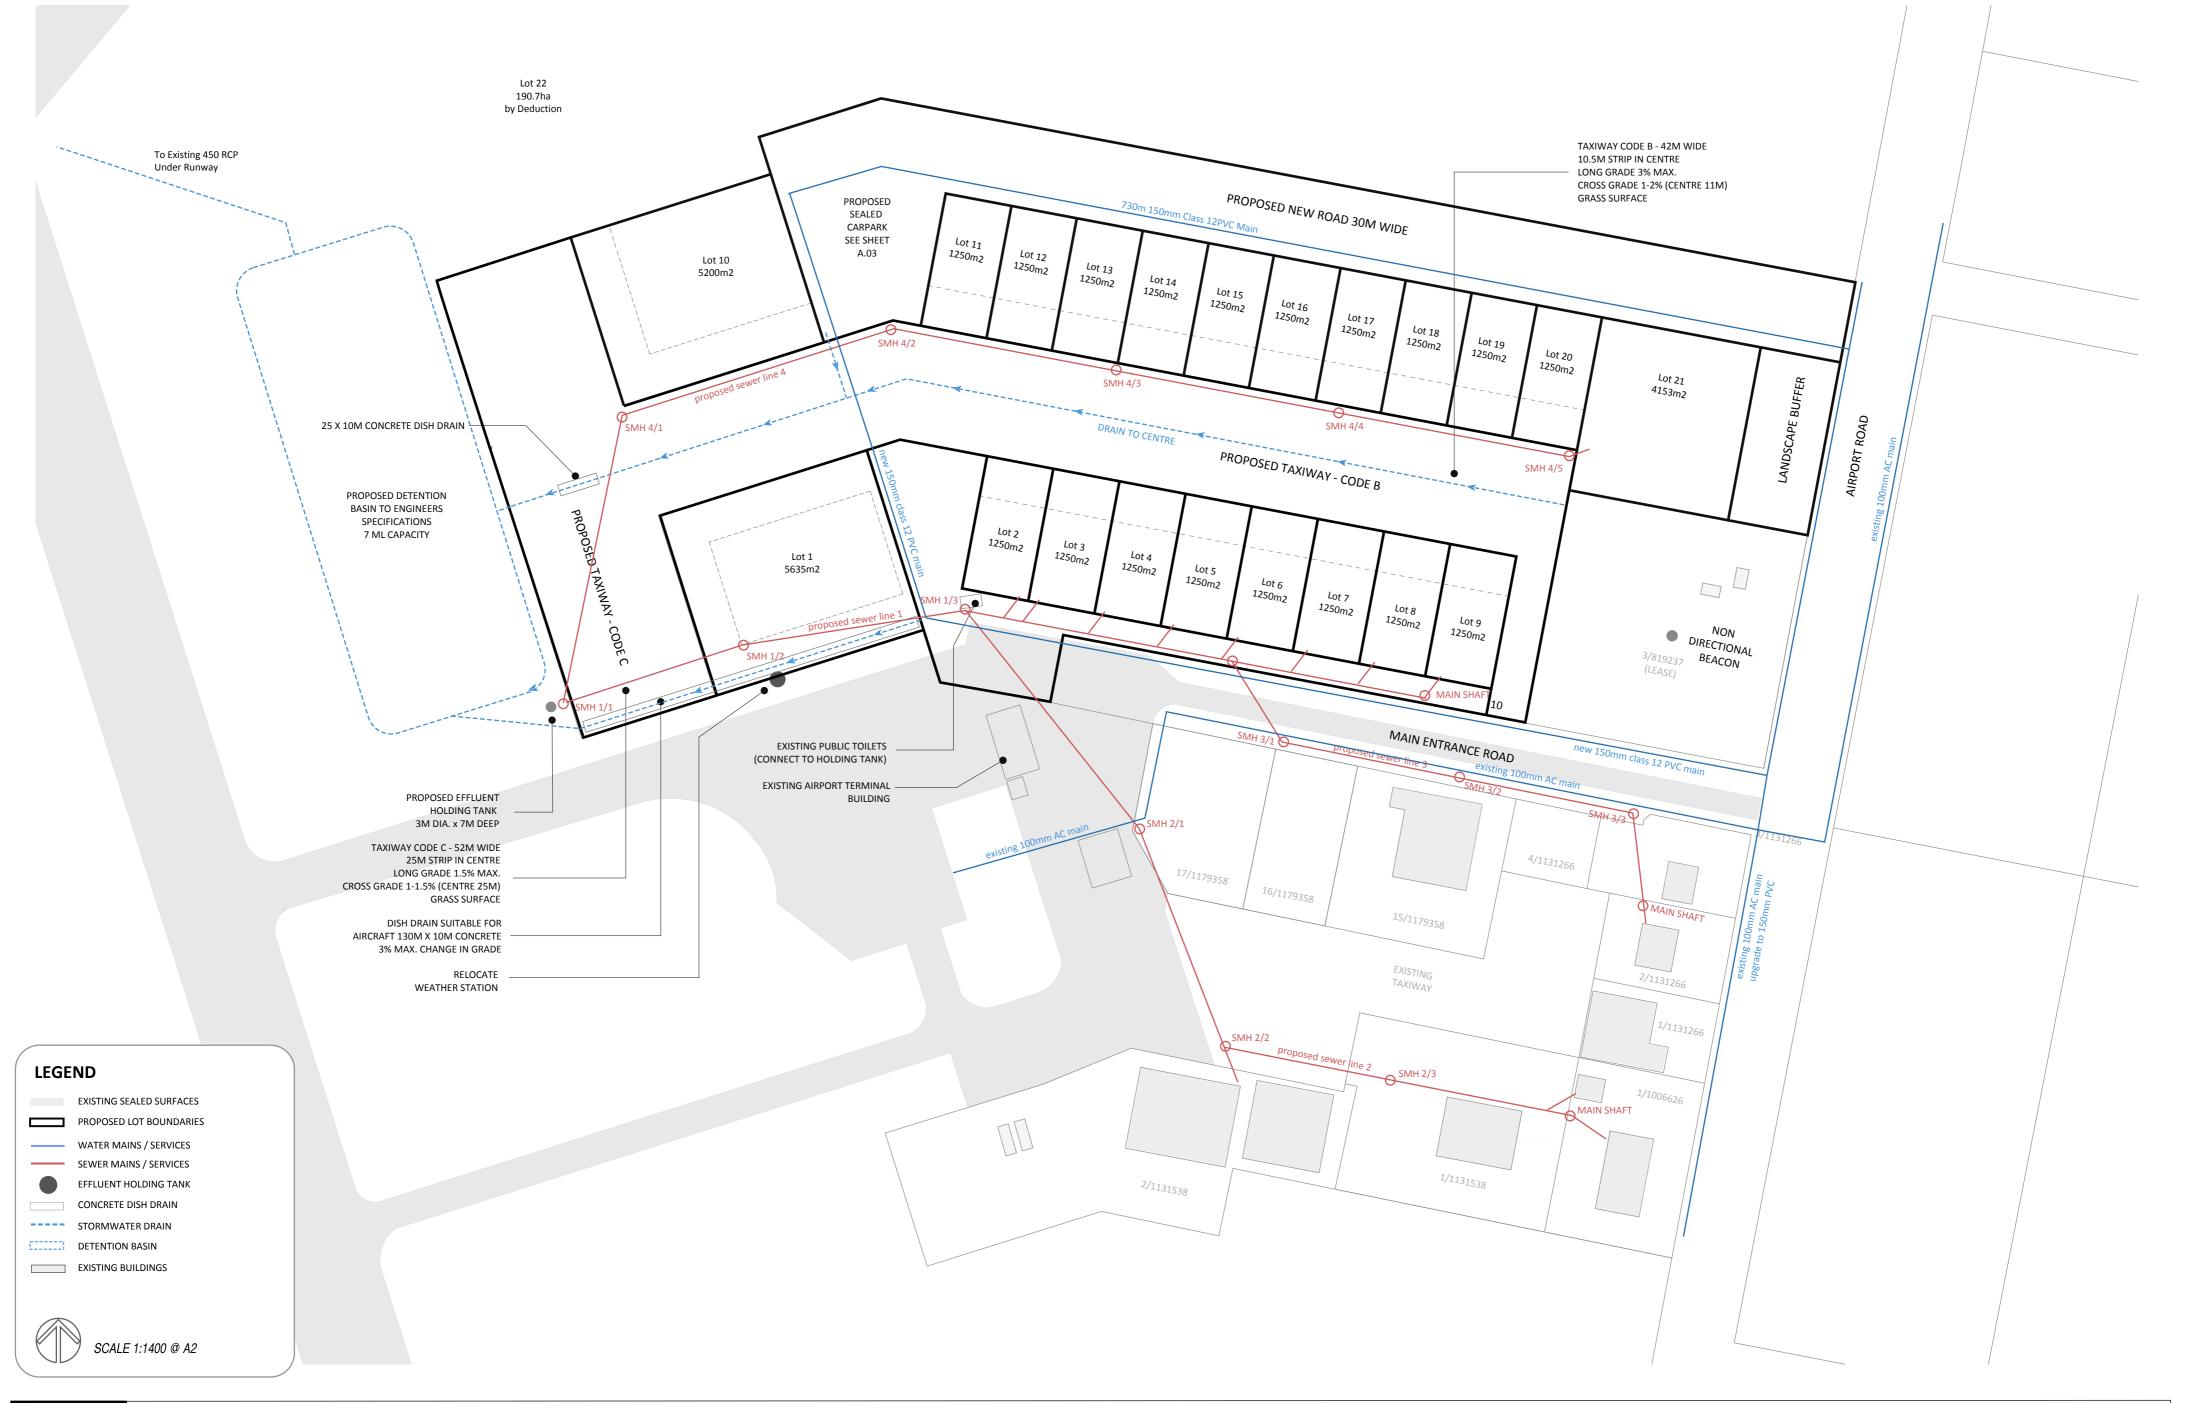

DRAWN BY
DS
DESCRIPTION
EXISTING SITE PLAN

ISSUE
11 June 2015
PROJECT
Cowra Airport Subdivision

COWRA Shire Council 116 Kendal Street Cowra NSW 2794

DRAWN BY
DS
DESCRIPTION
PLAN OF ENGINEERING SERVICES

ISSUE
11 June 2015
PROJECT
Cowra Airport Subdivision