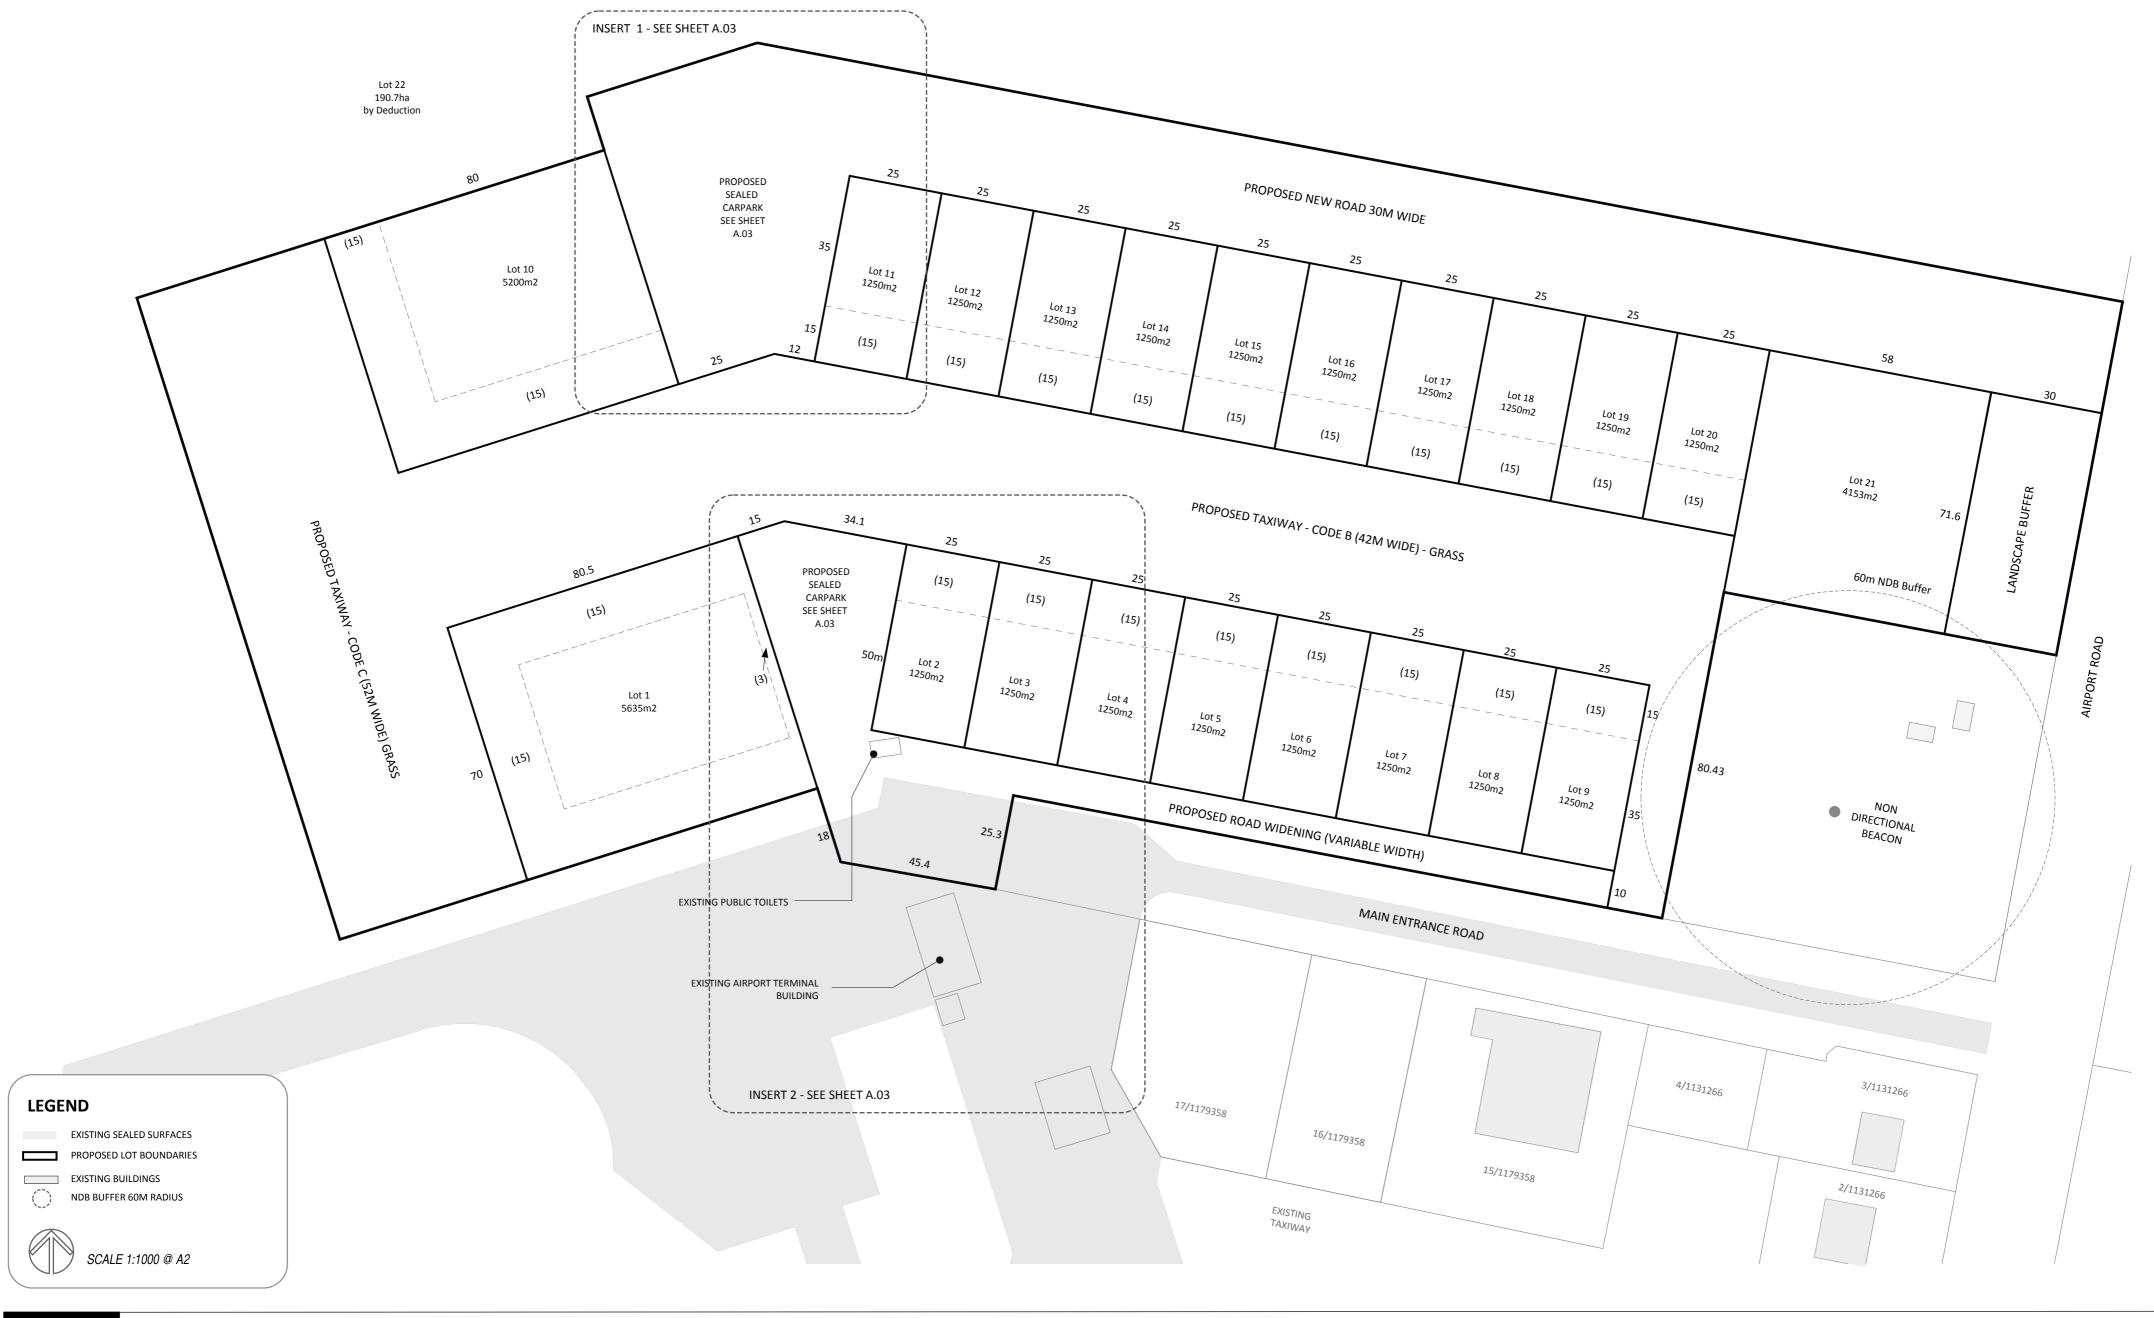

DRAWN BY
DS
DESCRIPTION
EXISTING SITE PLAN

ISSUE
11 June 2015
PROJECT
Cowra Airport Subdivision

COWRA Shire Council 116 Kendal Street Cowra NSW 2794

DRAWN BY
DS
DESCRIPTION
PLAN OF ENGINEERING SERVICES

ISSUE
11 June 2015
PROJECT
Cowra Airport Subdivision