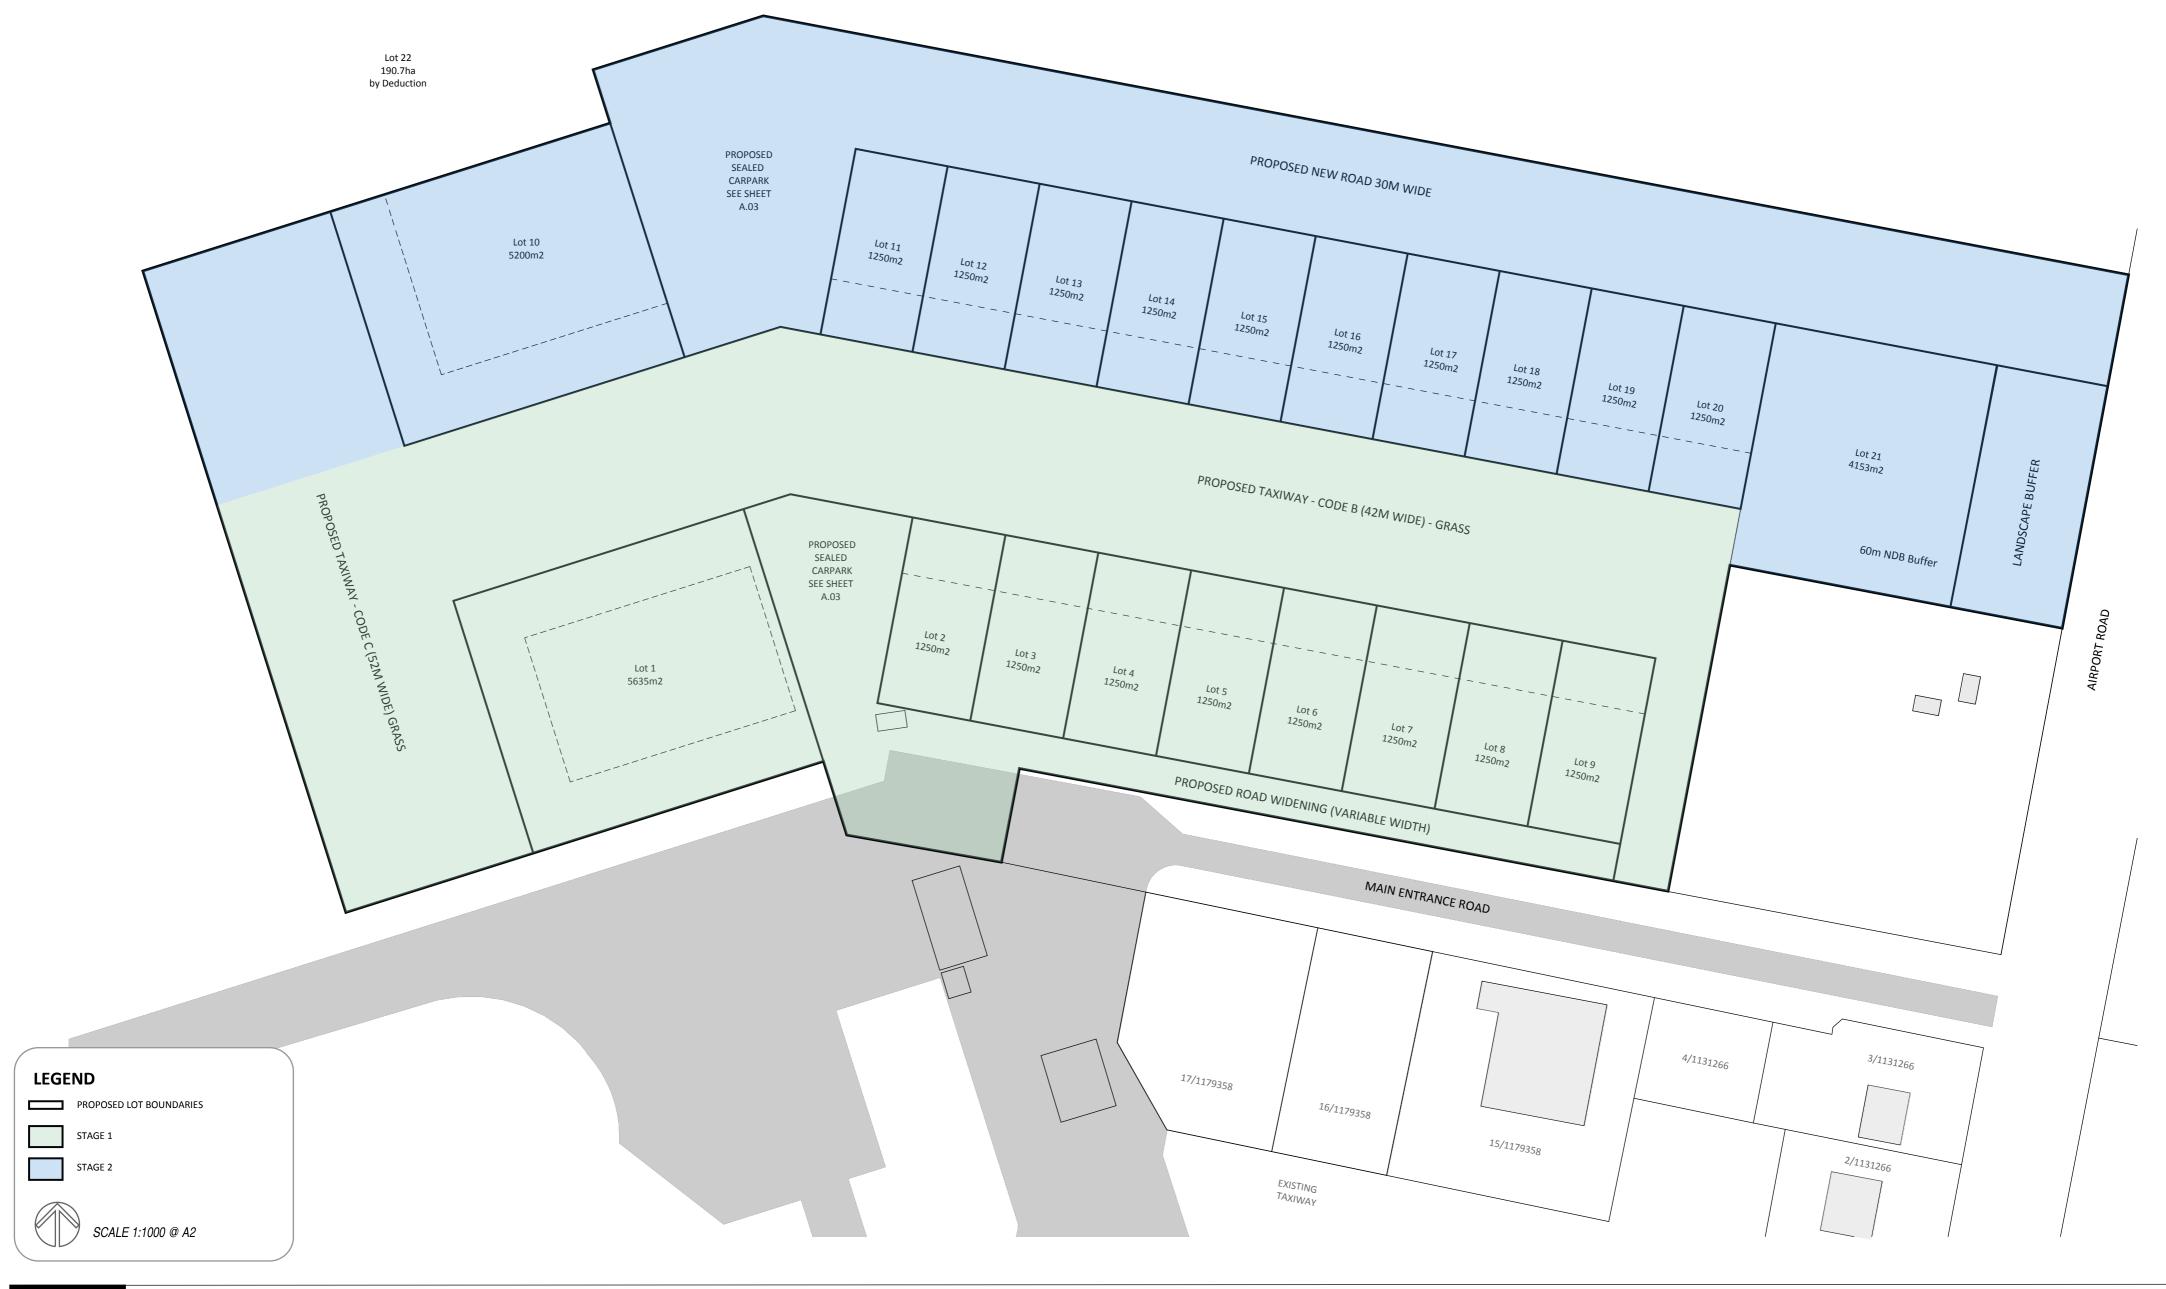

A.05

DRAWN BY
DS
DESCRIPTION
STAGING PLAN

ISSUE 11 June 2015 PROJECT Cowra Airport Subdivision CLIENT Cowra Shire Council 116 Kendal Street Cowra NSW 2794