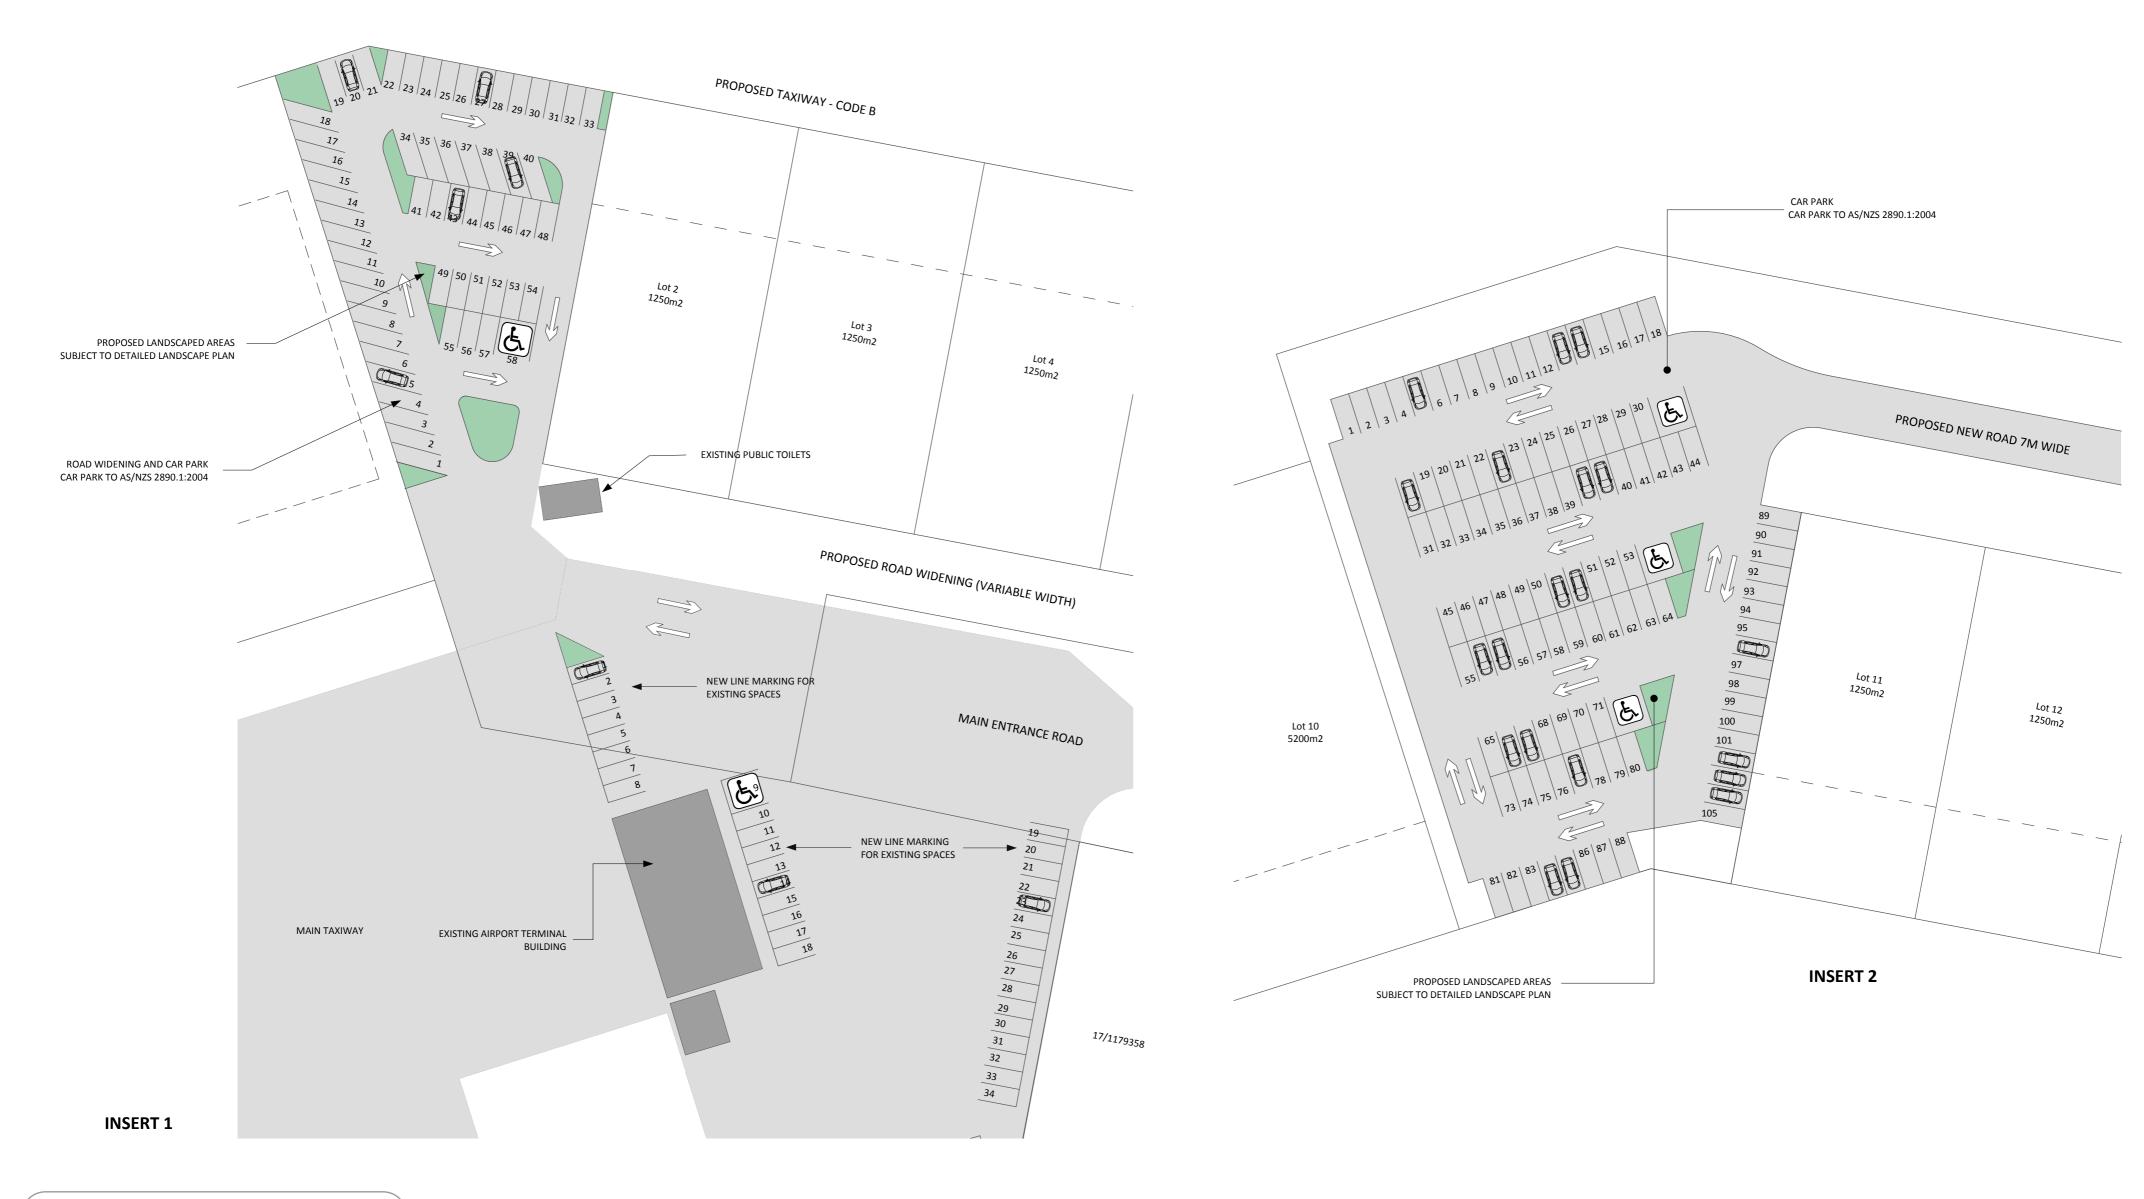

CLIENT Cowra Shire Council 116 Kendal Street Cowra NSW 2794

DRAWN BY
DS
DESCRIPTION
PROPOSED CAR PARKING
DESIGN (CONCEPT)

ISSUE
11 June 2015
PROJECT
Cowra Airport Subdivision

CLIENT
Cowra Shire Council
116 Kendal Street
Cowra NSW 2794