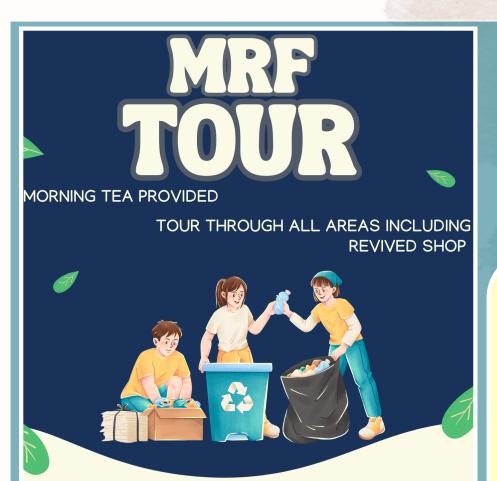

## COWRA COUNCIL NOTICEBOAR

4 November 2024

**NOVEMBER** 13

10:30 AM TO 12:00 PM

**COWRA MATERIAL** RECYCLING FACILITY

236 GLENLOGAN ROAD

RSVP

BY 4PM FRIDAY 8TH NOV \*LIMITED SPACES AVAILABLE THE TOUR IS FREE AND WE ONLY ASK THAT PARTICIPANTS DOWNLOAD THE MRF APP. AN EXPRESSION OF INTEREST CAN BE SENT VIA THE APP THROUGH THE "ASK ANTHONY" BUTTON, OR BY CALLING 6340 2140.