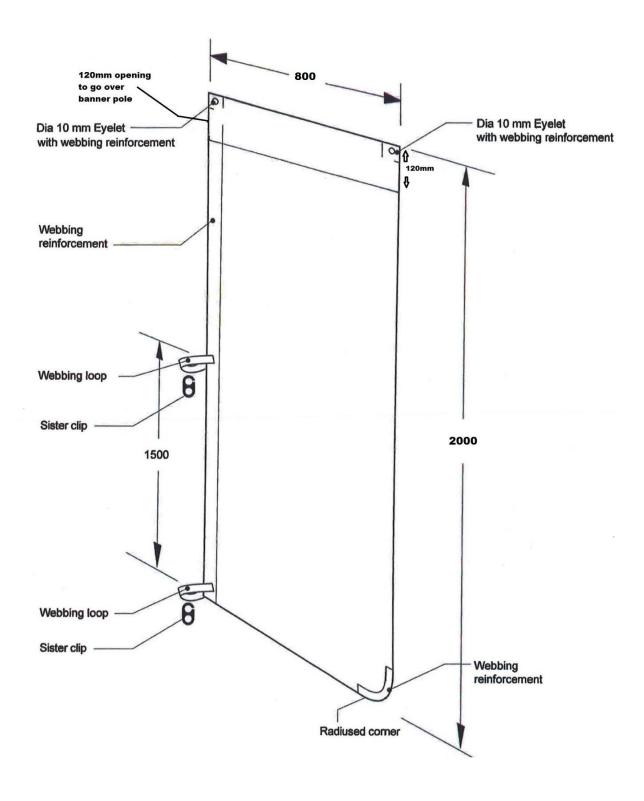

| Zone | Material                  | Fittings                                                                                                                                                                                   |  |  |  |  |
|------|---------------------------|--------------------------------------------------------------------------------------------------------------------------------------------------------------------------------------------|--|--|--|--|
| 1    | D) (C                     | <ul> <li>The banners shall have air holes not less than 120mm<br/>diameter and at 3000mm spacing so as not to flap in<br/>windy conditions.</li> </ul>                                     |  |  |  |  |
|      | PVC , canvas or polyester | <ul> <li>Banners requires reinforced eyelets on both edges<br/>starting at the end and spaced 1.0 - 1.5 metres apart to<br/>enable the banner to be attached to the wire cable.</li> </ul> |  |  |  |  |
| 2    | Polyester                 | As per Attachment I to Erection of Street Banners     Application Form (attached)                                                                                                          |  |  |  |  |
| 3    | Polyester                 | As per Attachment 2 to Erection of Street Banners     Application Form (attached)                                                                                                          |  |  |  |  |
| 4    | PVC, canvas or polyester  | The banners shall have air holes not less than 120mm diameter at 1000mm spacing                                                                                                            |  |  |  |  |
|      |                           | Banners require reinforced eyelets on each corner.                                                                                                                                         |  |  |  |  |

#### Attachment 2 - Zone 3