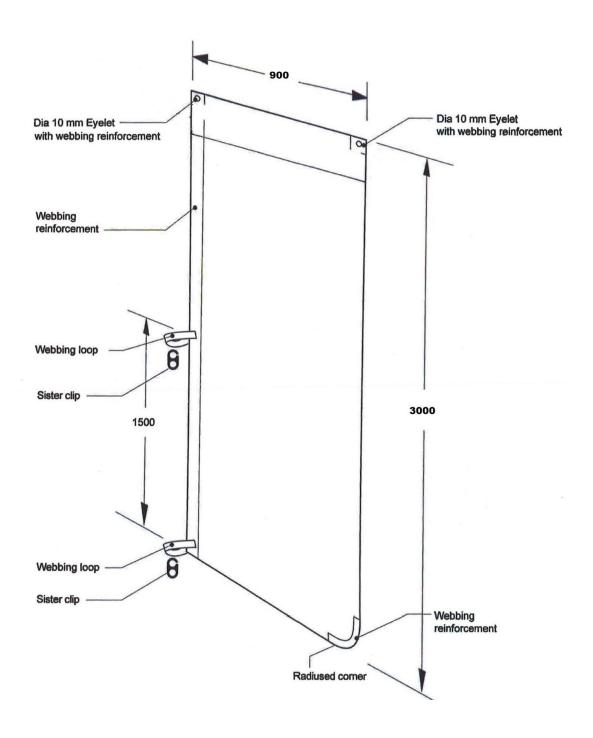

| Zone | Material                  | Fittings                                                                                                                                                                                   |  |  |  |  |
|------|---------------------------|--------------------------------------------------------------------------------------------------------------------------------------------------------------------------------------------|--|--|--|--|
| 1    | D) (C                     | <ul> <li>The banners shall have air holes not less than 120mm<br/>diameter and at 3000mm spacing so as not to flap in<br/>windy conditions.</li> </ul>                                     |  |  |  |  |
|      | PVC , canvas or polyester | <ul> <li>Banners requires reinforced eyelets on both edges<br/>starting at the end and spaced 1.0 - 1.5 metres apart to<br/>enable the banner to be attached to the wire cable.</li> </ul> |  |  |  |  |
| 2    | Polyester                 | As per Attachment I to Erection of Street Banners     Application Form (attached)                                                                                                          |  |  |  |  |
| 3    | Polyester                 | As per Attachment 2 to Erection of Street Banners     Application Form (attached)                                                                                                          |  |  |  |  |
| 4    | PVC, canvas or polyester  | The banners shall have air holes not less than 120mm diameter at 1000mm spacing                                                                                                            |  |  |  |  |
|      |                           | Banners require reinforced eyelets on each corner.                                                                                                                                         |  |  |  |  |

#### Attachment I - Zone 2